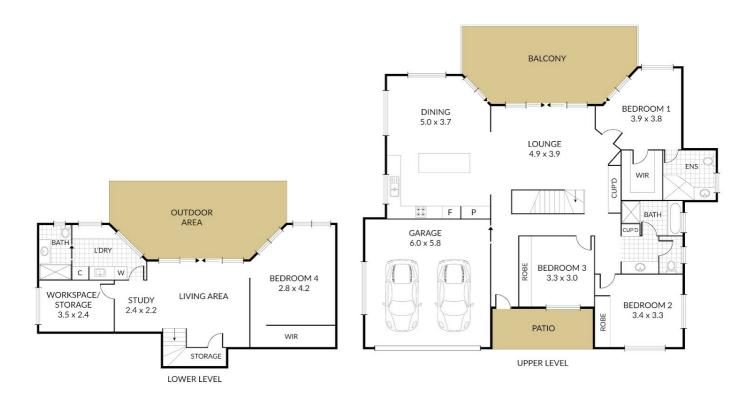

## WELCOME TO YOUR DREAM HOME!

This luxurious four bedroom home in Goonellabah, NSW Australia is the perfect family home. Boasting 285 square meters of floor area and 895 square metres of manicured land, it offers plenty of living and entertainment space. With views to the valley and The Nightcap ranges beyond .

You will be instantly impressed with the features of this property, both inside and out. The outdoor areas feature a top floor balcony, a lower floor deck with undercover entertaining area flowing out to the 12 metre salt water swimming pool and a fully fenced yard. The house features four spacious bedrooms with ensuite and 2 large family bathrooms You'll find built-in wardrobes and a separate study/retreat area for either parents or teens.

A double car remote door garage. And a great floorplan to accomodate any family dynamic. Be comfortable year round with split system air conditioning and you can enjoy the benefits of the

7.5 KW solar panels for an eco-friendly home.

Disclaimer: Please note this floor plan is for marketing purposes and is to be used as a guide only. All dimensions are estimates only and may not be exact measurements.