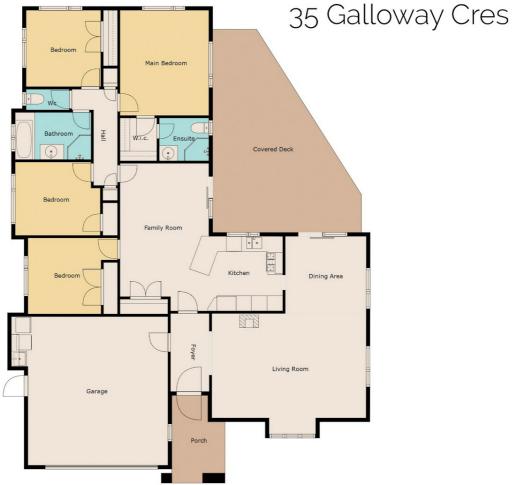

## SUPERB FAMILY LIVING, MOTIVATED SELLERS

With family living in mind, the immaculately presented home has been designed to allow for everyone to have their own space. There are two living areas, both with easy access to the large covered sunny entertaining deck. The main lounge has a lovely gas fireplace which heats the home (via HRV) and creates a very welcoming ambience. The open plan layout of the modern kitchen with the second lounge allows for a seamless flow out onto the private backyard. Here you will find a mini orchard with well established trees and room to grow some veges. Four good sized bedrooms to accommodate family and friends, a large main bathroom and an ensuite in the master.

## 4 BED | 2 BATH | 2 CAR

PRICE:

Asking price \$885,000

**OPEN FOR INSPECTION:** 

N/A

Nandi Freeman 0276832716 freewill@realty.co.nz freewillrealty.co.nz

THIS PLAN IS INDICATIVE ONLY. ACTUAL MAY VARY.

Disclaimer: Please note this floor plan is for marketing purposes and is to be used as a guide only. All dimensions are estimates only and may not be exact measurements.