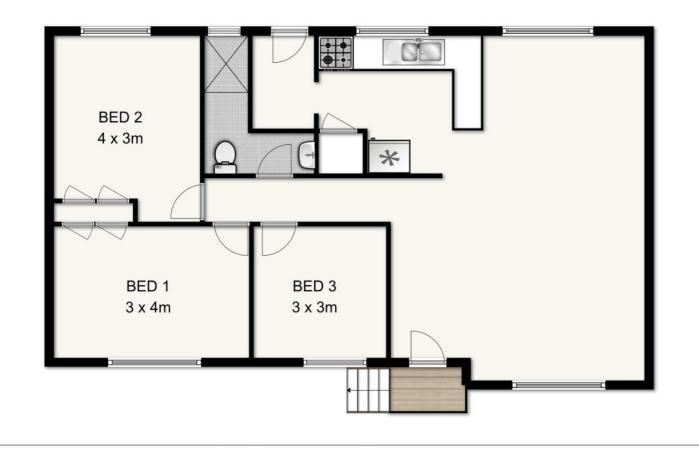

#### 3 BED | 1 BATH | 0 CAR

PRICE: \$270,000 - \$280,000

OPEN FOR INSPECTION: N/A

Craig Bellamy 0412080287 craigbellamy@atrealty.com.au www.atrealty.com.au

TOTAL: 95 sqm

#### **11 YOUNG ST, BOWRAVILLE**

This floor plan is not to scale. Areas and dimensions are approximate and therefore plan should only be used for illustrative purposes.

Disclaimer: Please note this floor plan is for marketing purposes and is to be used as a guide only. All dimensions are estimates only and may not be exact measurements.