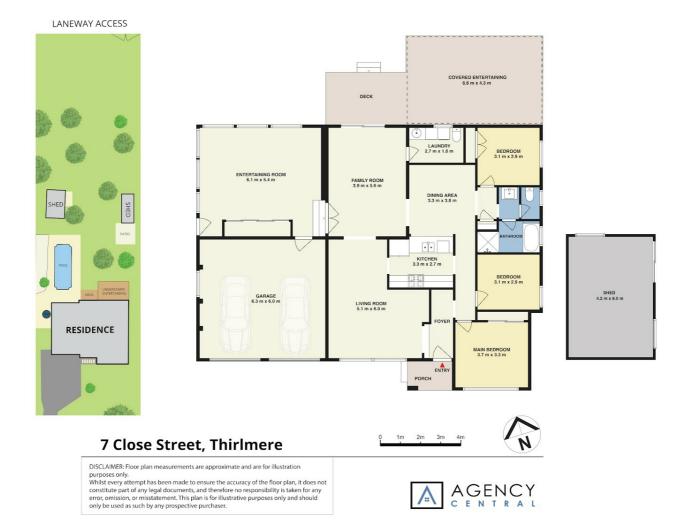

## 3 BED | 1 BATH | 2 CAR

PRICE: \$1,050,000 - \$1,100,000

OPEN FOR INSPECTION: N/A

Bobby Reynolds 0432173566 bobby.reynolds@atrealty.com.au agencycentralwilton.com.au

Disclaimer: Please note this floor plan is for marketing purposes and is to be used as a guide only. All dimensions are estimates only and may not be exact measurements.