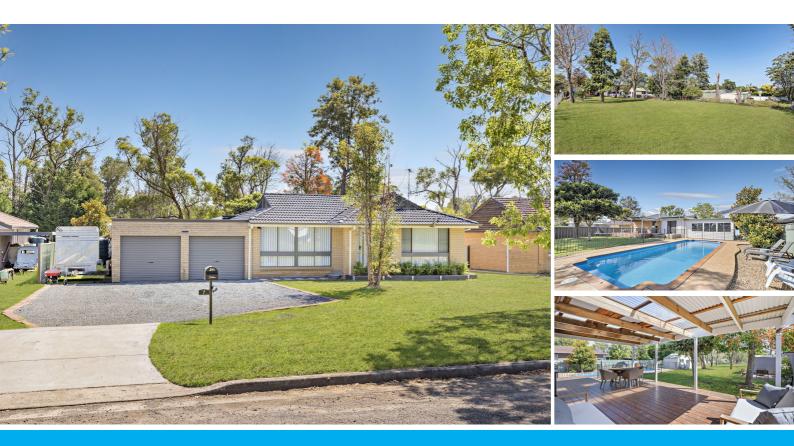

#### UNWIND ON A HALF-ACRE: SPACIOUS RETREAT WITH ENDLESS ENTERTAINMENT POSSIBILITIES

Discover the perfect space to relax and call home at this exceptional property. Situated on a halfacre of land, this stunning home features a generous backyard, ideal for outdoor activities. The well-appointed kitchen showcases a large 900mm gas cooktop, providing the ultimate cooking experience. Inside, the open plan layout seamlessly connects three spacious living areas, offering ample room for relaxation and entertainment. Complete with a built-in bar, hosting unforgettable gatherings is a breeze. Enjoy endless summer fun with the inground saltwater swimming pool, and make lasting memories in the covered outdoor entertaining area, perfect for any weather. Experience the combination of comfort and convenience in this exceptional home!

Features:

- Built-in wardrobes for the master bedroom and one bedroom
- 3-way bathroom
- Reverse-cycle air conditioning in the lounge and entertaining area
- Downlights in the kitchen and formal dining area
- Expansive backyard
- Covered outdoor entertaining area with merbau deck
- 11 x 4m inground saltwater swimming pool
- 2 x outdoor sheds (including an established 6 x 4.2m colorbond shed)
- Lane access to the rear of the property via Barbour Rd
- Approximately 600m walking distance to the shops
- Granny flat potential (STCA)