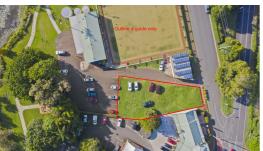

This prime vacant development site of flat LAND 693m2 in the heart of Mapleton Village consists of a flat useable site that adjoins the existing Mapleton

Offers \$695,000 N/A

Vanessa Brunton 0467 448 850 vanessa@vbrealestate.com.au