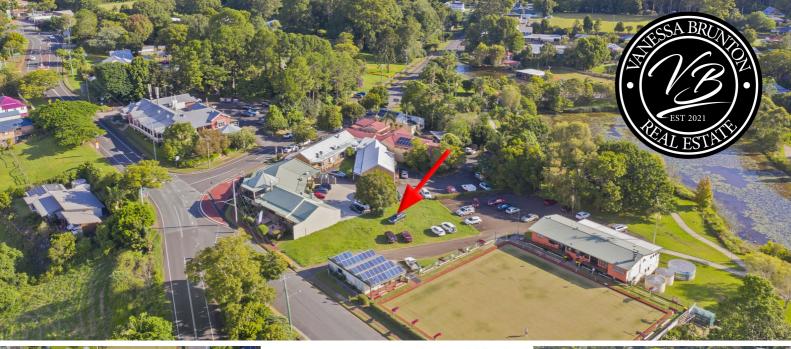

## PRIME 693M2 LAND WITH OCEAN VIEWS IN THE HEART OF MAPLETON VILLAGE...

This prime vacant development site of flat LAND 693m2 in the heart of Mapleton Village consists of a flat useable site that adjoins the existing Mapleton

Offers \$695,000 N/A

Vanessa Brunton 0467 448 850 vanessa@vbrealestate.com.au