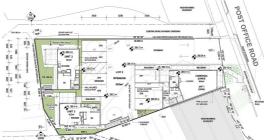

The development would provide significant multi-income opportunities or potential for a strata-titled development or alternatively for an Owner Occupier.

There is an approved planned development that is for Mixed Use comprising as follows:-

- \* Ground Floor tenancy Area 54 m2 approx.- Allied Medical Use 3 car parks including the disabled car park. other uses are permitted.
- \* First Floor 3 bedroom Penthouse Unit.- Sunshine Coast and State Forest forever views. 2 car parks.
- \* Two x 1 bedroomed Studio apartments suitable for holiday / Air BNB letting.