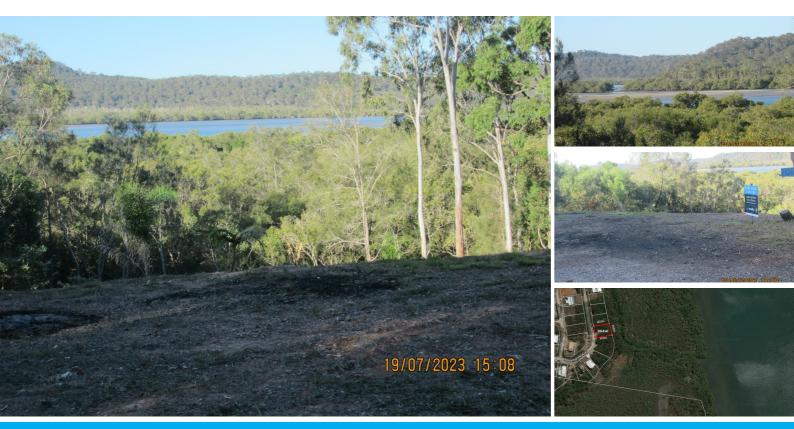

## EAST FACING , WATERFRONT BLOCK.. PANORAMIC WATER VIEWS TO NTH. STRADBROKE ISLAND..

Large (847m2 ) mostly cleared , sloping block on waterfront street.. Plenty of room to build your home and with a full width deck at rear take advantage of the unblockable

water views across Canaipa Passage to Straddie..

Watch the sun rise or the full moon glistening on the water whilst having a BBQ with family and friends..

Enjoy the peace and quiet of a relaxed island lifestyle and yet you are only 20 minutes by fast jet cat to Redland Bay..