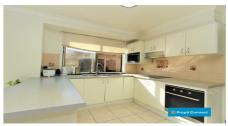

#### Features: -

- Four bedrooms with wardrobes
- Master with split-system A/C
- Formal Lounge with Split-System A/C
- · Separate kitchen and Dining
- Induction Cooking
- Ample cupboard space
- Internal laundry
- · Two toilets
- Separate Single garage
- A decent backyard with a garden shed
- Drive through the carport