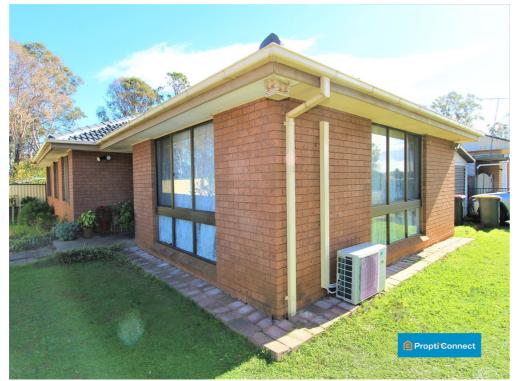

## **FAMILY HOME @ SELECTIVE SCHOOL ZONE**

The home consists of four bedrooms plus an open-plan family home, perfect for formal dining, entertaining, and relaxing. Located opposite to Macquarie Fields Park and within the Macquarie Fields Selective School Zone.

#### Features: -

- Four bedrooms with wardrobes
- Master with split-system A/C
- Formal Lounge with Split-System A/C
- · Separate kitchen and Dining
- Induction Cooking
- Ample cupboard space
- Internal laundry
- · Two toilets
- Separate Single garage
- A decent backyard with a garden shed
- Drive through the carport