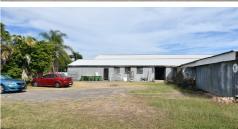

## 2322 SQM COMMERCIAL REDEVELOPMENT SITE

Commercial redevelopment site opportunity with easy access & convenient location. This 2322 sqm allotment is located within walking distance to Castletown Shopping Centre & Hyde Park retail centre. Currently the property has a total of 1280 sqm of timber/iron warehouses that have been used as a retail outlet for past 18 years.

- Total allotment size 2322 sqm
- 60.3m frontage x 38.5m depth
- 1280 sqm timber/iron warehouses
- 'Major Centre' commercial zoning

For an inspection, please contact Grant from Davison @realty on 0413 984 703