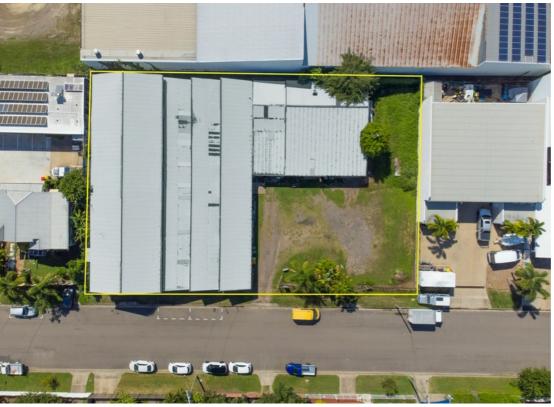

## 2322 SQM COMMERCIAL REDEVELOPMENT SITE

Commercial redevelopment site opportunity with easy access & convenient location. This 2322 sqm allotment is located within walking distance to Castletown Shopping Centre & Hyde Park retail centre. Currently the property has a total of 1280 sqm of timber/iron warehouses that have been used as a retail outlet for past 18 years.

- Total allotment size 2322 sqm
- 60.3m frontage x 38.5m depth
- 1280 sqm timber/iron warehouses
- 'Major Centre' commercial zoning

For an inspection, please contact Grant from Davison @realty on 0413 984 703