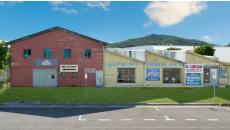

## 2322 SQM COMMERCIAL REDEVELOPMENT SITE

Commercial redevelopment site opportunity with easy access & convenient location. This 2322 sqm allotment is located within walking distance to Castletown Shopping Centre & Hyde Park retail centre. Currently the property has a total of 1280 sqm of timber/iron warehouses that have been used as a retail outlet for past 18 years.

- Total allotment size 2322 sqm
- 60.3m frontage x 38.5m depth
- 1280 sqm timber/iron warehouses
- 'Major Centre' commercial zoning

For an inspection, please contact Grant from Davison @realty on 0413 984 703