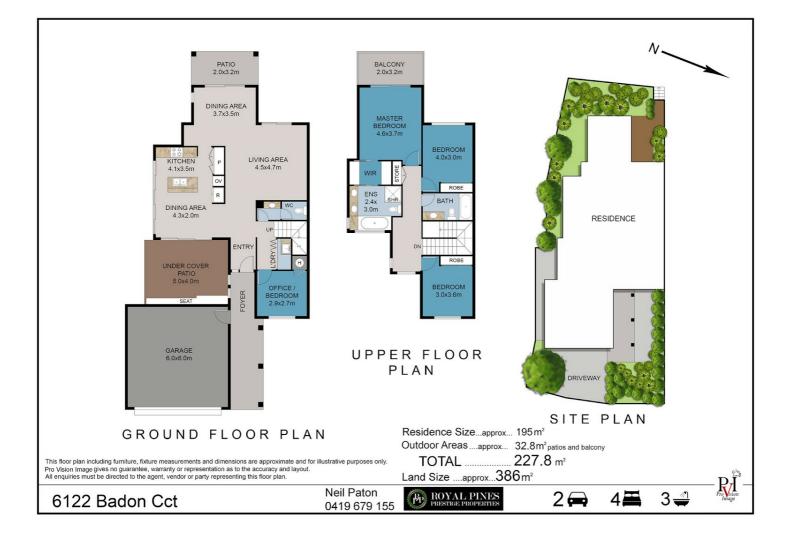

On entering the home, the garden vistas and garden setting that it offers certainly assist in creating a feel of privacy and peacefulness.

The lower level boasts the choice of two covered external garden patios leading out onto a private landscaped area, separate large living and dining areas, spacious well-designed kitchen, laundry, and powder room.

The upper level houses a great sized (ensuited) master bedroom, walk in robe and private patio boasting a very pleasant garden outlook. Also, on this level you will find the generous sized second and third bedrooms and to service them the accompanying full bathroom.

Features include-

- \*Three bedrooms-plus 4th or office
- \*Three separate living/dining/family areas
- \*Two external covered entertaining areas
- \*Separate air cond/security system
- \*Large Double car accommodation

#### 4 BED | 3 BATH | 2 CAR

PRICE: Contact Agent

OPEN FOR INSPECTION: N/A

Neil Paton 0419679155 neilpaton@atrealty.com.au www.atrealty.com.au

Disclaimer: Please note this floor plan is for marketing purposes and is to be used as a guide only. All dimensions are estimates only and may not be exact measurements.