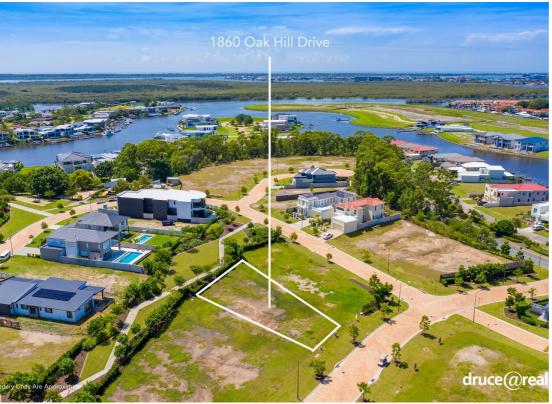

## 1860 OAK HILL DRIVE SANCTUARY COVE

## YOU WILL NEVER FIND A 800SQM LOT IN SANCTUARY COVE RESORT FOR THIS BARGAIN PRICE!!!

Sanctuary Cove is a gated community you will need to arrange access prior to gaining access to the estate. Please contact David Druce on 0414 404 050

Now repriced and the owner now requires an urgent sale ,This is a fantastic opportunity to invest in one of Australia's finest resorts. This great size lot is located in a private and peaceful setting with views of the hinterland. The lot is large enough to accommodate both single and double story home, a perfect location to enjoy the many benefits of living in the safe and gated community of Sanctuary Cove. This is true resort style living!