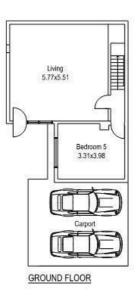

## 4 BED | 2 BATH | 2 CAR

PRICE: Under | Offer

OPEN FOR INSPECTION: N/A

Scott Swingler 0403344649 scott@shore-property.com.au Shore Property

#### APPROXIMATE AREA:

Ground Floor: 60m First Floor: 164m² Porch: 11m<sup>2</sup> Alfresco: 16m²

> Disclaimer: Please note this floor plan is for marketing purposes and is to be used as a guide only. All dimensions are estimates only and may not be exact measurements.

Total: 335m²

Scott Swingler 0403344649

CITY BEACH

vvniist every attempt has been made to ensure the accuracy or writis every attempt has been made to ensure the accuracy or this floor plan, all measurements, and any other data shown are an approximate interpretation. Finesse Photography will not be held liable or responsible for any error, omission miss-statement or use of any data shown on the final floor plan.