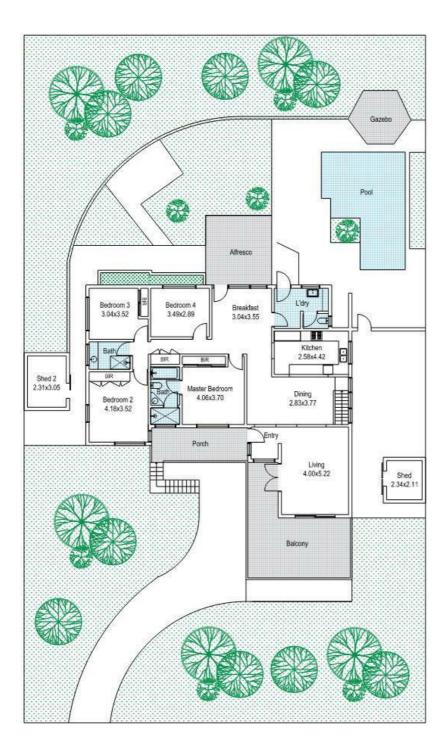

## 4 BED | 2 BATH | 2 CAR

PRICE: Under | Offer

OPEN FOR INSPECTION: N/A

Scott Swingler 0403344649 scott@shore-property.com.au Shore Property

#### APPROXIMATE AREA:

Ground Floor: 60m First Floor: 164m² Porch: 11m<sup>2</sup> Alfresco: 16m²

> Disclaimer: Please note this floor plan is for marketing purposes and is to be used as a guide only. All dimensions are estimates only and may not be exact measurements.

Total: 335m²

Scott Swingler 0403344649

CITY BEACH

vvniist every attempt has been made to ensure the accuracy or writis every attempt has been made to ensure the accuracy or this floor plan, all measurements, and any other data shown are an approximate interpretation. Finesse Photography will not be held liable or responsible for any error, omission miss-statement or use of any data shown on the final floor plan.