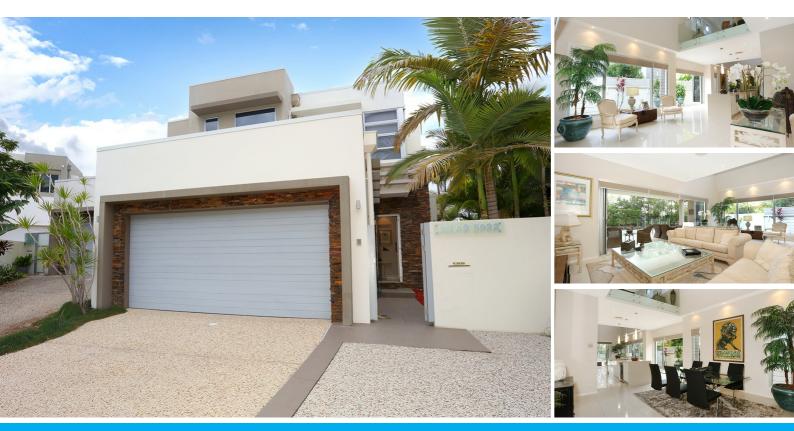

#### EASTERLY ASPECT TO PARKLAND -IMMACULATE PRESENTATION- QUITE CUL-DE-SAC

Extremely well-constructed and cleverly designed for the functional Gold Coast family lifestyle, this home offers up plenty of options.

The high ceilings and void areas throughout assist in creating a great sense of space and the open plan design flows seamlessly to the outdoors areas of the home.

The property really does present as new throughout and the neutral tones and decor of the property will allow the new owners to easily add their own personal touch once in residence.

From the impressive entry foyer on the lower level the home boasts open plan living/family and dining areas with the well-designed functional kitchen central to all the home's activities.

The fourth bedroom or full office is also found on this level as is the good size laundry and entrance from the double car accommodation.

The upper level boasts the generous sized master suite complete with ensuite, gallery style walk-in and the east facing balcony over parkland. Central to this level is an open plan parents' retreat/office area which adjoins the remaining two quality bedrooms and accompanying bathroom.

The covered external entertaining area is a treat with immediate access to the inground pool and remaining open areas (very low maintenance) of the property.