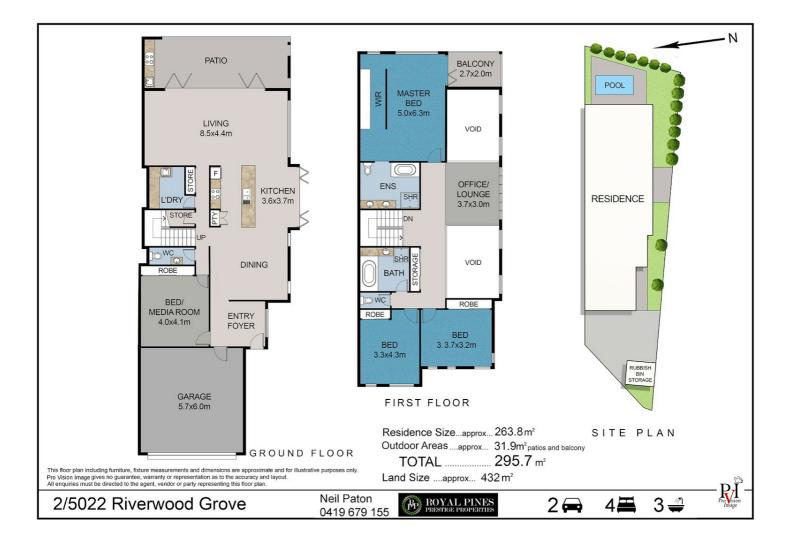

The fourth bedroom or full office is also found on this level as is the good size laundry and entrance from the double car accommodation.

The upper level boasts the generous sized master suite complete with ensuite, gallery style walk-in and the east facing balcony over parkland. Central to this level is an open plan parents' retreat/office area which adjoins the remaining two quality bedrooms and accompanying bathroom.

The covered external entertaining area is a treat with immediate access to the inground pool and remaining open areas (very low maintenance) of the property.

### 4 BED | 3 BATH | 2 CAR

PRICE: Contact Agent

OPEN FOR INSPECTION: N/A

Neil Paton 0419679155 neilpaton@atrealty.com.au www.atrealty.com.au

Disclaimer: Please note this floor plan is for marketing purposes and is to be used as a guide only. All dimensions are estimates only and may not be exact measurements.