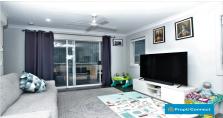

#### Features include: -

Three Bedrooms with spacious Mirror Built-in Robes to all

Two bathrooms including an ensuite

Third toilet downstairs

Attractive open plan tiled living areas with tons of natural light

Kitchen with stone benchtops, gas cooking & dishwasher

Four split system air conditioning – Including lounge.

Ceiling Fans

Downlights

Gas Hot Water

Lots of storage

Hills Home Hub

Garage with remote access