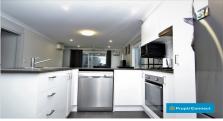

Kitchen with stone benchtops, gas cooking & dishwasher

Four split system air conditioning – Including lounge.

Ceiling Fans

Downlights

Gas Hot Water

Lots of storage

Hills Home Hub

Garage with remote access