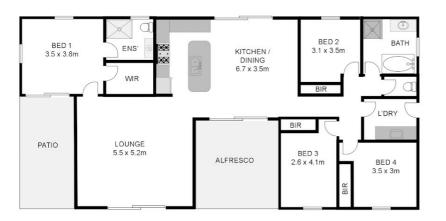

#### FOR SALE 2001 LAWRENCE ROAD, LOWER SOUTHGATE, NSW, 2460 5 ⊟ | 3 ⇔ | 18

2001 Lawrence Rd Lower Southgate

Whilst every attempt has been made to ensure the accuracy of the floor plan contained here, measurements of doors, windows, rooms and any other items are approximate and no responsibility is taken for any error, omission, or mis-statement. This plan is for illustrative purposes only and should be used as such by any prospective buyer.