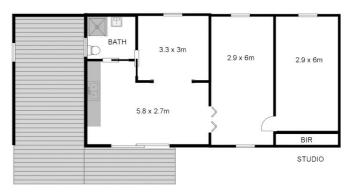

#### FOR SALE 2001 LAWRENCE ROAD, LOWER SOUTHGATE, NSW, 2460 5 ⊟ | 3 ⇔ | 18

2001 Lawrence Rd Lower Southgate

Whilst every attempt has been made to ensure the accuracy of the floor plan contained here, measurements of doors, windows, rooms and any other items are approximate and no responsibility is taken for any error, omission, or mis-statement. This plan is for illustrative purposes only and should be used as such by any prospective buyer.