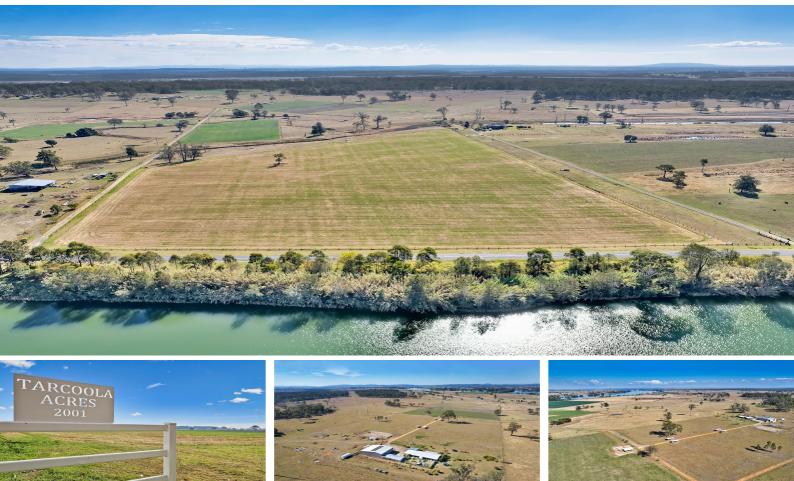

# FOR SALE

2001 LAWRENCE ROAD, LOWER SOUTHGATE, NSW, 2460 5 🛱 | 3 ⇔ 18 📾

#### A SALE IS IMMINENT - BOOK YOUR INSPECTION PRICE:\$1,495,000 - \$1,550,000 TODAY!

This productive farm of approximately 62ha is conveniently located 20 minutes to Grafton or just several minutes to Lawrence, with our front boundary just meters from the Clarence River. Here our sellers have enjoyed a full lifestyle experience whilst making a modest income straight from home.

Let's get you informed -

- 153 (approx.) acres in total. There are approximately 75 acres of alluvial flats at the front of the property, directly across the road from the Clarence River. This section is fenced into several paddocks, mainly used for quick growing crops such as soybean and corn. Approx 75% of these lower lying paddocks (approx 50 acres) can be affected by seasonal flooding. There is a well, a dam and a permanent spring fed creek transversing the acres alongside the seasonal creek line.

- The middle of the property is a mixture of black and clay soil mainly used for flood-free grazing. This section of the property has solid infrastructure with 6 horse paddocks with shelters, steel cattle yards with cover and the horse arena. Alongside the house is the 14m x 12m steel shed on concrete slab with shelving, benches, and a mezzanine floor PLUS the 14 x 12m skillion alongside with gravel base. Up the back is the 12m x 9m Hay shed and truck storage.

- The highest points of the property include the bush paddock that has worked Rye & Rhodes grass, oats, and vetch. Strands of native timber provide shelter in the back block and there is a substantial dam and gravel pit alongside.