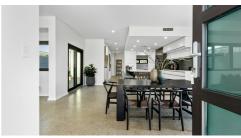

Upon entry, you are greeted by a grand open living space, which includes a family room and dining area with polished concrete floors and soaring ceilings. The massive sliding doors open onto your choice of courtyard—one offering privacy, and the other providing breathtaking views of the pool and river reserve. The designer kitchen is a masterpiece, featuring a breakfast bar, stone benchtops, top-of-the-range induction cooktop, Meile double ovens, and an Asco dishwasher. The kitchen also offers a vast walk-in larder, complete with plumbing provisions for a potential second sink.