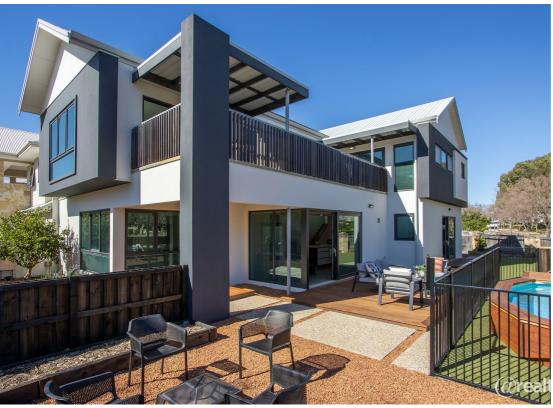

# LUXURIOUS 4 BEDROOM HOME IN SOUTH GUILDFORD! POOL, BALCONY, & MORE!

We are delighted to introduce 37 The Embankment South Guildford, proudly presented by Rob Harwood @realty. This architecturally designed family home is situated in a stunning location, overlooking the serene Helena River Reserve parkland, and conveniently within walking distance to Guildford Grammar.

Upon entry, you are greeted by a grand open living space, which includes a family room and dining area with polished concrete floors and soaring ceilings. The massive sliding doors open onto your choice of courtyard—one offering privacy, and the other providing breathtaking views of the pool and river reserve. The designer kitchen is a masterpiece, featuring a breakfast bar, stone benchtops, top-of-the-range induction cooktop, Meile double ovens, and an Asco dishwasher. The kitchen also offers a vast walk-in larder, complete with plumbing provisions for a potential second sink.

Adjacent to the kitchen, a second lounge or theater room awaits, with large doors opening onto an outdoor deck space. Upstairs, the four bedrooms, including the master suite, are complemented by a private lounge room with access to an observation deck that offers stunning views over the pool and river reserve—perfect for indulging in afternoon cocktails.