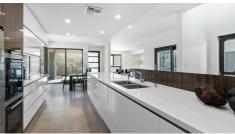

Upon entry, you are greeted by a grand open living space, which includes a family room and dining area with polished concrete floors and soaring ceilings. The massive sliding doors open onto your choice of courtyard—one offering privacy, and the other providing breathtaking views of the pool and river reserve. The designer kitchen is a masterpiece, featuring a breakfast bar, stone benchtops, top-of-the-range induction cooktop, Meile double ovens, and an Asco dishwasher. The kitchen also offers a vast walk-in larder, complete with plumbing provisions for a potential second sink.