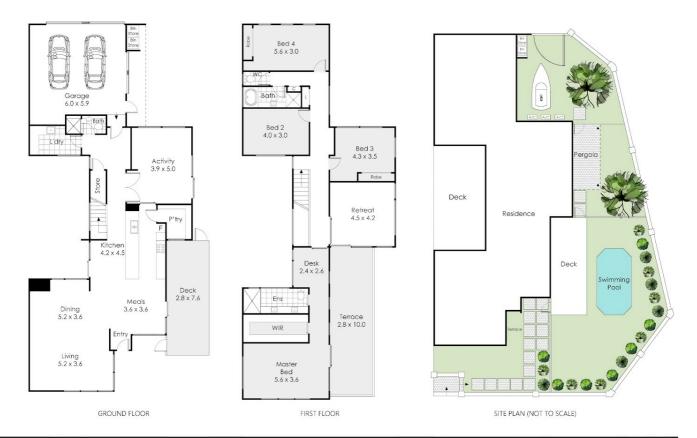

Offering ample space for family living, the home boasts four generous bedrooms, including a magnificent master suite complete with a study nook and an expansive walk-in robe. The two upstairs bathrooms showcase high-quality fixtures and fittings, while an additional shower is provided in the downstairs powder room for added convenience.

Upon entry, you are greeted by a grand open living space, which includes a family room and dining area with polished concrete floors and soaring ceilings. The massive sliding doors open onto your choice of courtyard—one offering privacy, and the other providing breathtaking views of the pool and river reserve. The designer kitchen is a masterpiece, featuring a breakfast bar, stone benchtops, top-of-the-range induction cooktop, Meile double ovens, and an Asco dishwasher. The kitchen also offers a vast walk-in larder, complete with plumbing provisions for a potential second sink.

Adjacent to the kitchen, a second lounge or theater room awaits, with large doors opening onto an outdoor deck space. Upstairs, the four bedrooms, including the master suite, are complemented by a private lounge room with access to an observation deck that offers stunning views over the pool and river reserve—perfect for indulging in afternoon cocktails.

### 37 The Embankment, South Guildford

This floor plan is not to scale.

Dimensions are approximate and therefore should only be used for illustrative purposes.

515m² 4 Bed 3 Bath 2 Car

Disclaimer: Please note this floor plan is for marketing purposes and is to be used as a guide only. All dimensions are estimates only and may not be exact measurements.