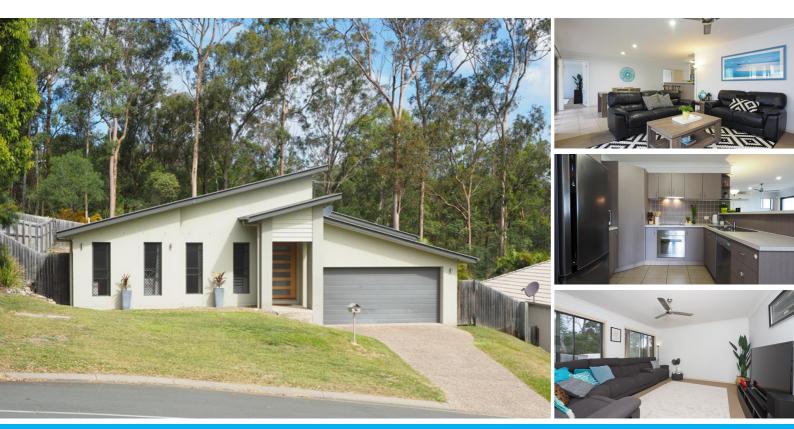

### SOLD BY LEANNE AND PAIVI

Fantastic investment for the first home buyer looking for a near new home!

Ideally located on a fully fenced 669m2 lot backing onto bushland for privacy and serenity. The elevated position allows for the most amazing sunsets, picture yourself on a Summer afternoon with cocktail in hand taking in the views to the mountains!

Featuring open plan living zones, easily accessed by the covered outdoor entertaining area. The modern kitchen is complete with stainless appliances including dishwasher and ample storage.

Fantastic location in sought after Woodlands estate, with easy access to Private and public schools, shops and motorways.

Property features:

- 4 bedrooms all with builtin robes, main with WIR and ensuite including bath
- undercover patio area for outdoor entertaining.
- 2 living areas
- fully fenced family size backyard
- Automatic double lockup garage

- Fantastic location close to private schools such as Canterbury College, shops, and transport corridors.

.....This well maintained home is a great addition to any property portfolio. A MUST to inspect!