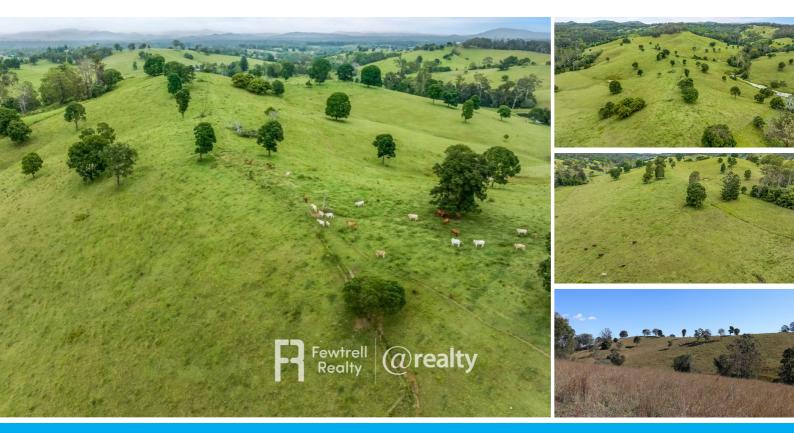

### **IMPRESSIVE VETERAN ACREAGE**

Opportunities abound with this outstanding acreage property. 31.43ha (77.66 acres) on 2 freehold titles (16.17ha and 15.26ha) situated in the sought after Veteran area, approximately 10 minutes north-east of Gympie.

Keep them both or move the boundaries and sell one title off and profit.

Fertile ex-dairy country planted to a mix of native and improved pastures. Water is supplied by 2 dams plus a shared dam with a neighbouring property plus 2 seasonal waterways that are lined with an impressive range of Eucalypt and rare rainforest trees. Both blocks are dotted with Bumpy and Crows Ash, shade trees plus some old mature Mango trees.

Take your choice of elevated home sites with panoramic views over Gympie and far beyond. Properties of this size and calibre rarely become available in this area.

Adjoining property on both sides are also available for purchase.