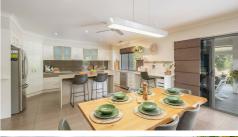

Boasting ~400 sqm of home, it has been carefully designed for family and indoor to outdoor entertainment, but also enough space to provide privacy with multiple additional living zones to escape to. Generous sized bedrooms throughout all with loads of light and built-in robes. The house has a huge open-plan kitchen and dining area with 3 separate lounge areas. In addition, the house design gives parents their own retreat area with a large bedroom with walk-around wardrobe and generous sized separate ensuite. In addition, there is a massive multi-purpose room that could easily service a work from home solution, art studio, nursery, crafting room or an impressive extension to the master bedroom itself.