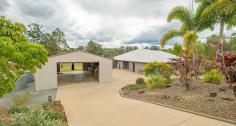

Outside the home you are spoilt with a massive 14 x 9m shed, boasting front and rear 5m wide x 3m high roller doors to provide maximum storage and access to the property. This really is a fantastic shed with mezzanine storage, small work office area, fully powered and sunlight panels installed throughout. The gardens leave little do as are all fully manicured from front to back, providing fabulous privacy. The drive-through driveway offers easy access to a large double electric roller door carport, shed, or easy access to the rear and entirety of the property.