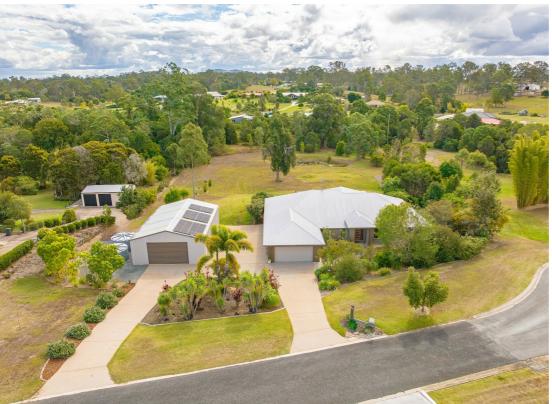

## BEAUTIFUL LARGE HOME / FABULOUS SHED / **GREAT GYMPIE LOCATION**

Are you looking for a near new property that has loads of space in and around the home, a massive shed, and in an ideal location within the Gympie area? Look no further! Ideally located less than 5 mins to central Gympie and 2 minutes to the Victory College, this beautiful large 4 bedroom, 2 bathroom home, on a massive 7,400 sqm's is 'as new' and ready for your enjoyment.

Boasting ~400 sqm of home, it has been carefully designed for family and indoor to outdoor entertainment, but also enough space to provide privacy with multiple additional living zones to escape to. Generous sized bedrooms throughout all with loads of light and built-in robes. The house has a huge open-plan kitchen and dining area with 3 separate lounge areas. In addition, the house design gives parents their own retreat area with a large bedroom with walk-around wardrobe and generous sized separate ensuite. In addition, there is a massive multi-purpose room that could easily service a work from home solution, art studio, nursery, crafting room or an impressive extension to the master bedroom itself.

Outside the home you are spoilt with a massive 14 x 9m shed, boasting front and rear 5m wide x 3m high roller doors to provide maximum storage and access to the property. This really is a fantastic shed with mezzanine storage, small work office area, fully powered and sunlight panels installed throughout. The gardens leave little do as are all fully manicured from front to back, providing fabulous privacy. The drive-through driveway offers easy access to a large double electric roller door carport, shed, or easy access to the rear and entirety of the property.