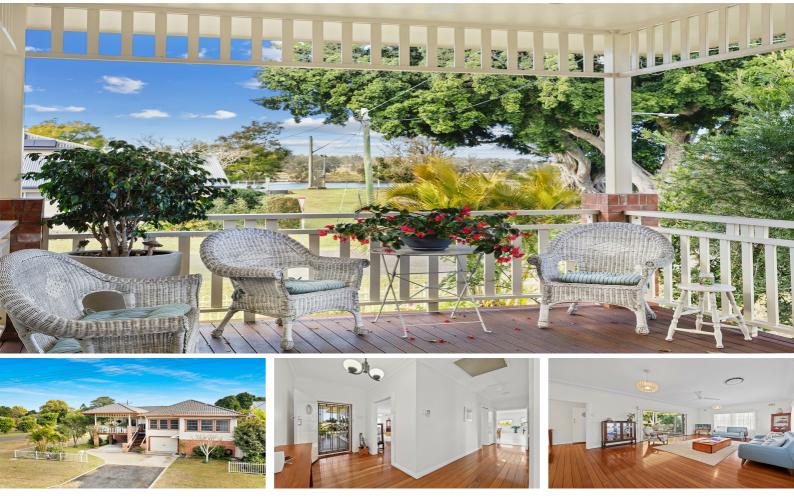

## CLASSIC RIVERSIDE BEAUTY WITH DUAL LIVING PROVISIONS...

PRICE:\$675,000 - \$725,000

Here you're investing in memories...

Located in McHugh Street, one of the highly regarded, riverfront streets in Dovedale, Grafton. At #51, we are riverside directly across from the properties meeting the Clarence River. Blessed with the best, we have river breezes and river views from bedrooms, living room and front deck. These views are made possible by the public boat-ramp right across the road.

This home offers 878m2 (approx.) of level land, plus the additional space provided by the corner allotment. The backyard is expansive with a large pool and a high carport perfect for the 4WD or boat. The easement-free yard also has additional space and easy access for extra shedding should you wish (STCA). Another carport and a garage are accessed from the front of the home.

The views, treetops, space, and the gorgeous sunlit deck give a real sense of arrival as you approach the front door. As you enter you feel the balance of old-world charm meeting modern convenience. The high ceilings, polished floorboards and fresh white interior are balanced by a modern kitchen, ducted air conditioning, 2 living spaces, 4 bedrooms and the fully equipped bathroom – that's just upstairs!

Accessed independently or via internal stairs, is the fully self-contained flatette on ground level. Here you have a living room, kitchenette, another bathroom, an air-conditioned bedroom, and a multipurpose room big enough for a bed, study and living space. The laundry is positioned alonaside. and direct access to alfresco dining by the pool is at your fingertips.