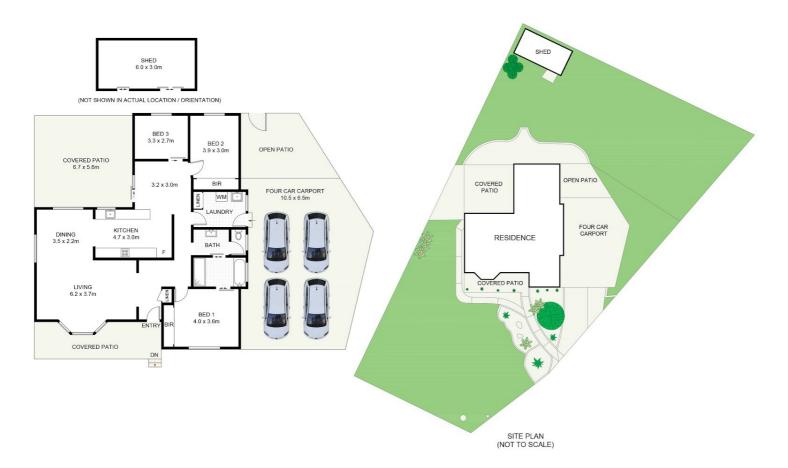

# 1376SQM BLOCK - GREAT HOME WITH ROOM FOR A GRANNY FLAT

Don't miss out on this fabulous 3 bedroom family home in Boambee East!

Set on a huge 1376sqm, slightly elevated but mostly level block, there is plenty of room to build a large shed, add an inground swimming pool or even a granny flat (STCA). Inside this home is quite spacious and features a light filled lounge & dining room complete with a bay window, plantation shutters & reverse cycle air conditioning. The large kitchen is central to this home and includes loads of bench & cupboard space plus a breakfast bar and also a family room. The main bedroom is very spacious and includes a large built in robe, ceiling fan & direct access to the fully renovated 3 way bathroom with a separate toilet.

Outside you will find a gorgeous new undercover entertaining area that overlooks the huge backyard complete with a large garden shed. There is a fantastic 4 car carport plus double gate access to the back yard, perfect for tradies needing room to build their own shed for storage, or utilise the space & build a granny flat (STCA) for some extra income.

### 3 BED | 1 BATH | 4 CAR

PRICE:

\$760,000 - \$785,000

**OPEN FOR INSPECTION:** 

N/A

Nicole Stark 0437500962 nicolestark@atrealty.com.au www.atrealty.com.au

### 24 Seabreeze Place, Boambee East, NSW 2452

DISCLAIMER: PLANS SHOWN ARE FOR PRESENTATION PURPOSES AND ARE NOT PART OF ANY LEGAL DOCUMENT. ALL MEASUREMENTS AND FIGURES ARE APPROXIMATE.

Disclaimer: Please note this floor plan is for marketing purposes and is to be used as a guide only. All dimensions are estimates only and may not be exact measurements.