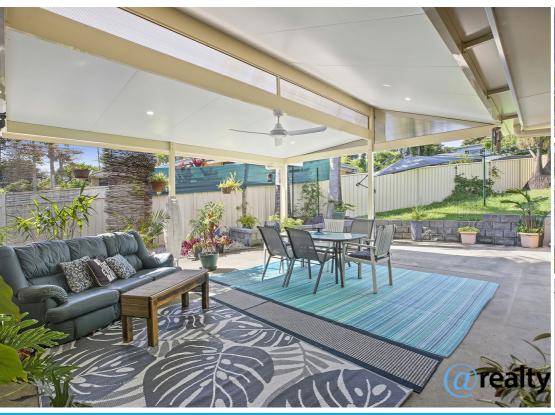

Outside you will find a gorgeous new undercover entertaining area that overlooks the huge backyard complete with a large garden shed. There is a fantastic 4 car carport plus double gate access to the back yard, perfect for tradies needing room to build their own shed for storage, or utilise the space & build a granny flat (STCA) for some extra income.