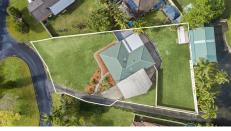

# 1376SQM BLOCK - GREAT HOME WITH ROOM FOR A GRANNY FLAT

Don't miss out on this fabulous 3 bedroom family home in Boambee East!

Set on a huge 1376sqm, slightly elevated but mostly level block, there is plenty of room to build a large shed, add an inground swimming pool or even a granny flat (STCA). Inside this home is quite spacious and features a light filled lounge & dining room complete with a bay window, plantation shutters & reverse cycle air conditioning. The large kitchen is central to this home and includes loads of bench & cupboard space plus a breakfast bar and also a family room. The main bedroom is very spacious and includes a large built in robe, ceiling fan & direct access to the fully renovated 3 way bathroom with a separate toilet.

Outside you will find a gorgeous new undercover entertaining area that overlooks the huge backyard complete with a large garden shed. There is a fantastic 4 car carport plus double gate access to the back yard, perfect for tradies needing room to build their own shed for storage, or utilise the space & build a granny flat (STCA) for some extra income.