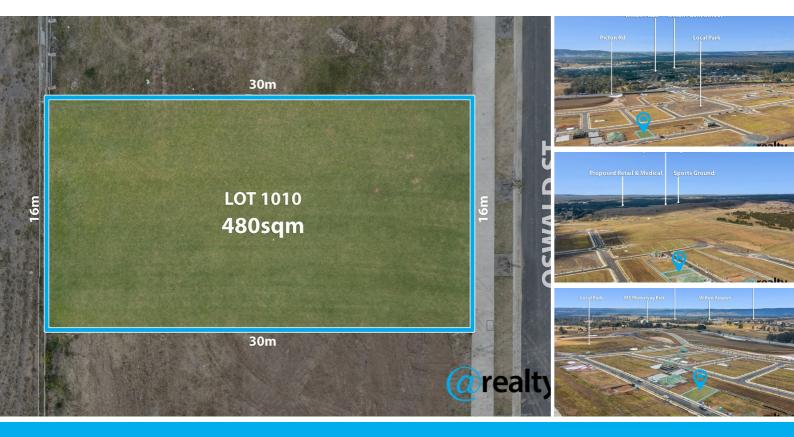

# BUILD YOUR DREAM HOME ON 480SQM OF WILTON LAND - GET STARTED NOW!

SOLD FOR \$620,000 IN AUGUST 2023

Mohammad from @realty is pleased to present this one-of-a-kind and highly sought after block of land in The Wilton Greens Estate, located in one of the fastest-growing neighbourhoods, epitomises luxury living at its finest.

- \*16 METER FRONTAGE
- \* 30 METERS DEEP
- \* 480SQM OF FLAT LAND

Wilton Greens is located in the epicentre of Sydney's largest growth corridor, with population expected to double by 2050.