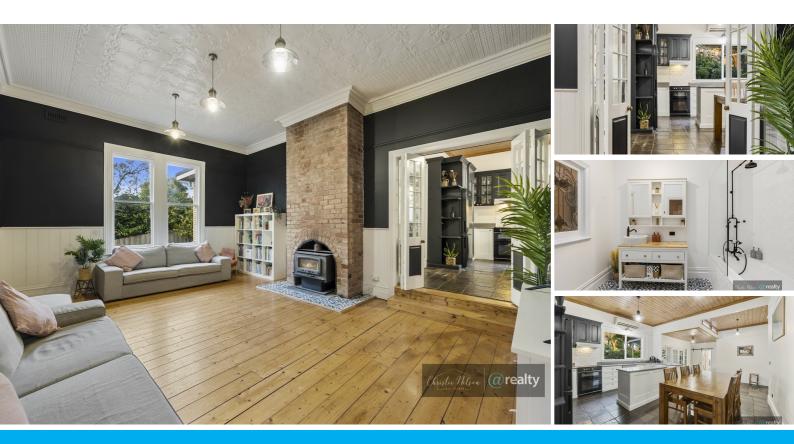

The home features delightful bathroom and laundry renovations with modern comforts, whilst keeping in theme with the period style, as well as pressed tin, high ceilings, Baltic pine, lead-light, solid fuel heater and working open fire place features throughout. Current owners have invested in the superb maintenance of this home so that the next family can just move in and enjoy.

The kitchen, dining and sitting areas overlook the back yard and provide an open family space and are the 'hub of the home' if you like, with some of the bedrooms, main living area and a large outdoor/indoor room branching off from this space.

The outdoor room is ideal for family gatherings, a games room or a place to hold retreats or workshops and features vinyl awnings, an open fire place, ceiling fan and a storage or bar/area. This space has double doors opening up onto another outdoor entertaining area for BBQ's or is the ideal space to put that wood-fired pizza oven you've always envisaged.