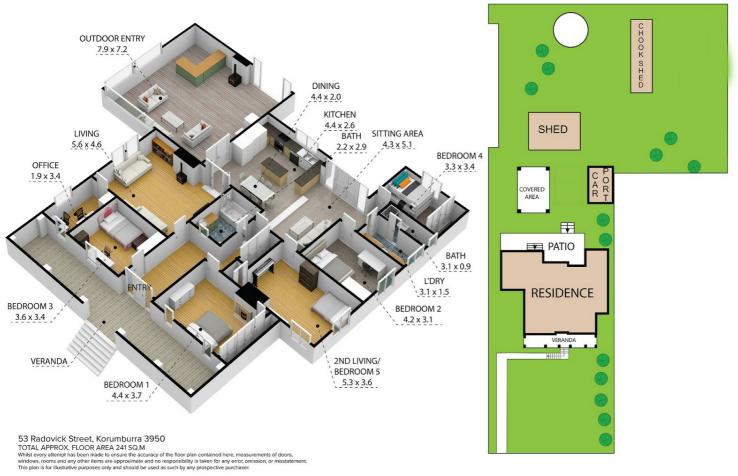

This sizeable home has a huge amount of heart, country appeal, is unique due to its' elevated position with views of the rolling green hills Gippsland is known for and the generous ½ an acre block, with rear lane access, right in the centre of town. The home has been lovingly updated and offers a growing family many options with multiple living spaces indoors and outdoors, plus four bedrooms and a study and the option of utilising a living area as a fifth bedroom if required. Located only twenty minutes from beaches, an hour and a half from Wilson's Promontory and Melbourne, this home could also be ustilised as Air B & B accommodation with space for potential growth on the block for further shedding or accommodation (STCA).

## 4 BED | 2 BATH | 4 CAR

PRICE: \$975,000

OPEN FOR INSPECTION: N/A

Christie Nelson 0407812904 christienelson@atrealty.com.au Christie Nelson Real Estate

Disclaimer: Please note this floor plan is for marketing purposes and is to be used as a guide only. All dimensions are estimates only and may not be exact measurements.