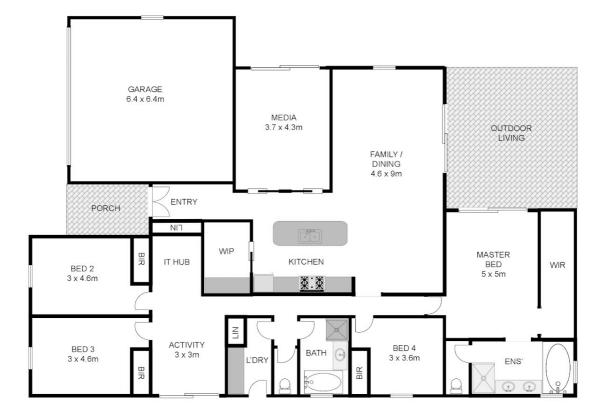

### FOR SALE 8A CRONIN AVENUE, JUNCTION HILL, NSW, 2460 4 🛱 | 2 ⇔ | 2 ⇔

8a Cronin Ave, Junction Hill

Whilst every attempt has been made to ensure the accuracy of the floor plan contained here, measurements of doors, windows, rooms and any other items are approximate and no responsibility is taken for any error, omission, or mis-statement. This plan is for illustrative purposes only and should be used as such by any prospective buyer.