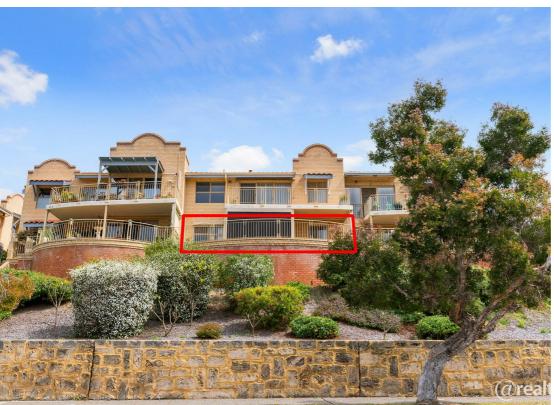

## 92/21 DIANELLA DRIVE **DIANELLA**

## FABULOUS RETIREMENT LIVING WITH STUNNING VIEWS

Fabulous penthouse apartment located on the top of the hill:

- 3 bedrooms all with built-in robes plus a guest room or study
- Spacious Bathroom with separate bath and separate toilet
- Massive open lounge dining with superb view over the hills.
- Large kitchen
- Brand new carpets throughout
- Fabulous courtyard with stunning views to the hills
- Spacious fully paved courtyard
- Garage parking available

This stunning home is located within the Rosemount Village which is a fantastic choice in independent retirement living.

Located on top of the hill in Dianella and boasting superb facilities and services such as a heated pool, library, hairdressing, common room and Medi Alert System.