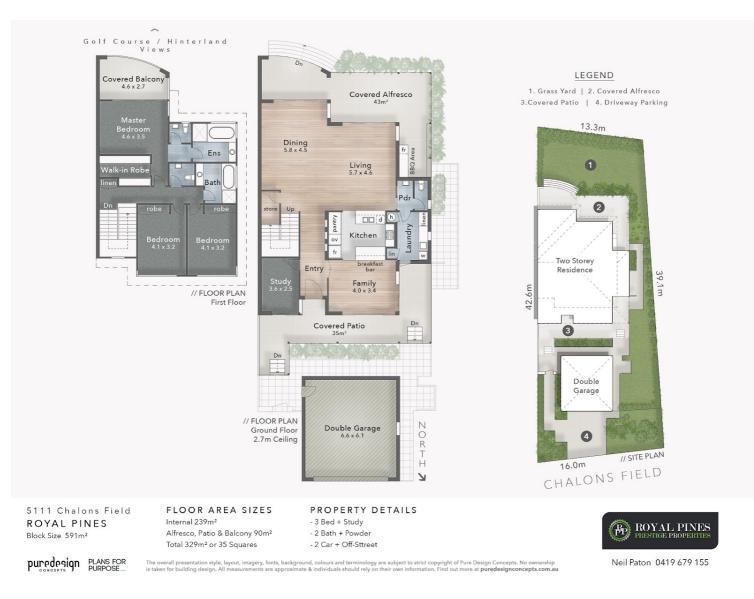

On the upper level the master is spacious with ensuite /spa and opens onto a large, covered balcony which enjoys magical golf course and hinterland vistas. The second and third bedrooms are of generous size both with robes and access to the third bathroom again with separate toilet.

Another unique aspect of the property is that these Chalon's Field villas offer a large two car garage which is located at the entrance to the property but totally separate from the home itself which is extremely rare within the eastern precinct.

#### 4 BED | 3 BATH | 2 CAR

PRICE: Contact Agent

OPEN FOR INSPECTION: N/A

Neil Paton 0419679155 neilpaton@atrealty.com.au www.atrealty.com.au

Disclaimer: Please note this floor plan is for marketing purposes and is to be used as a guide only. All dimensions are estimates only and may not be exact measurements.