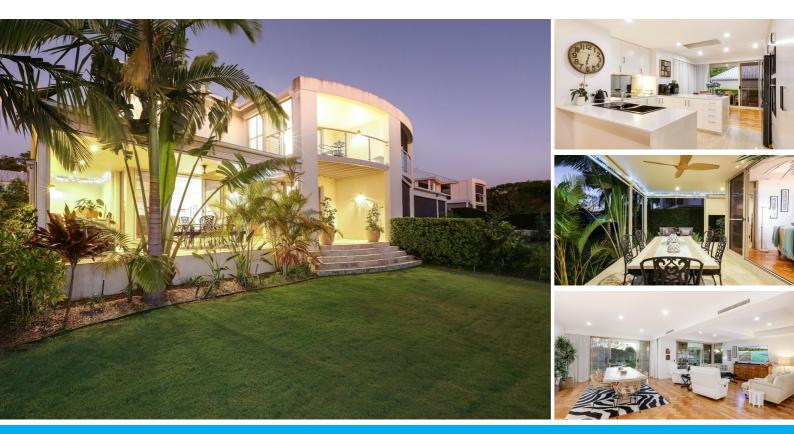

#### UNDER CONTRACT

Located within an exclusive quiet cul-de-sac and nestled amongst some of Royal Pines finest homes this renovated two level semi-detached residence (approx 329sq metres) is surrounded by immaculate mature gardens and wide-open spaces.

On the lower level you will find the centrally located and extremely functional kitchen which boasts ample bench space, there are separate formal, dining and spacious living and family areas all which overlook the terrace/lawn and gardens.

The lower level of this contemporary home is completed by a large home office/4th bedroom, spacious laundry, covered externally entertaining areas and powder room with separate toilet facilities.

The use of stunning Tasmanian Oak throughout the living/family areas really sets the theme of the villa and provides the home with a warmth and charm that is unmatched.

On the upper level the master is spacious with ensuite /spa and opens onto a large, covered balcony which enjoys magical golf course and hinterland vistas. The second and third bedrooms are of generous size both with robes and access to the third bathroom again with separate toilet.

Recently renovated and impeccably looked after over the years the home is well designed, extremely functional throughout and without a doubt will appeal to a large and wide market