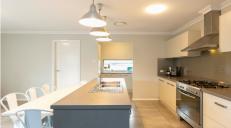

The oversized lounge and dining room opens up to the alfresco dining with plenty of light and space. The modern kitchen includes an open butlers pantry, gas stovetop, electric oven and huge island bench facing the rumpus room and garden. The alfresco area also has gas connected for year round BBQ's, with plenty of entertaining space in the covered and open timber decking area. The gardens are established and private, with ample space on either side of the house to fit additional vehicles. The 6x8m additional garage opens into a shed with access from the front yard. This is on top of the garage with entry to the house!