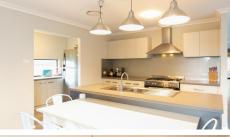

The oversized lounge and dining room opens up to the alfresco dining with plenty of light and space. The modern kitchen includes an open butlers pantry, gas stovetop, electric oven and huge island bench facing the rumpus room and garden. The alfresco area also has gas connected for year round BBQ's, with plenty of entertaining space in the covered and open timber decking area. The gardens are established and private, with ample space on either side of the house to fit additional vehicles. The 6x8m additional garage opens into a shed with access from the front yard. This is on top of the garage with entry to the house!