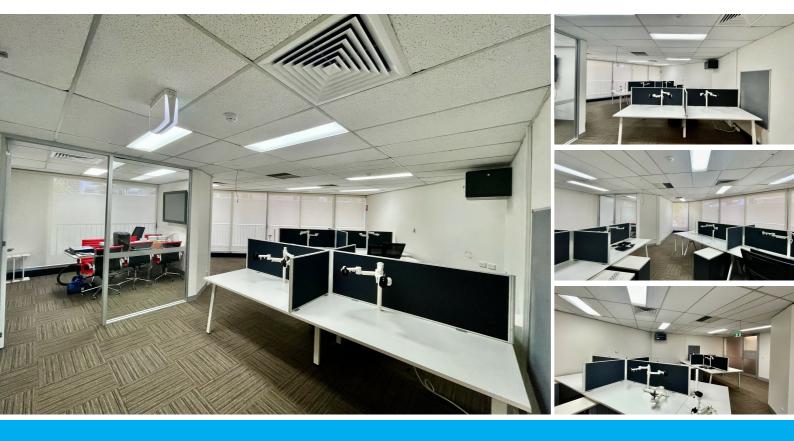

# OFFICE SUITE WITH WIRED IN DESKS IN HEART OF SURFERS PARADISE

- 52.7m2 total floor space
- Large open plan plus one separate managers room
- All desks can be purchased
- Fantastic natural light with floor to ceiling windows
- Basement car parking available, Bruce Bishop car park just meters away
- Lift access & shared amenities
- Perfectly located in heart of Surfers Paradise
- Incentives on offer