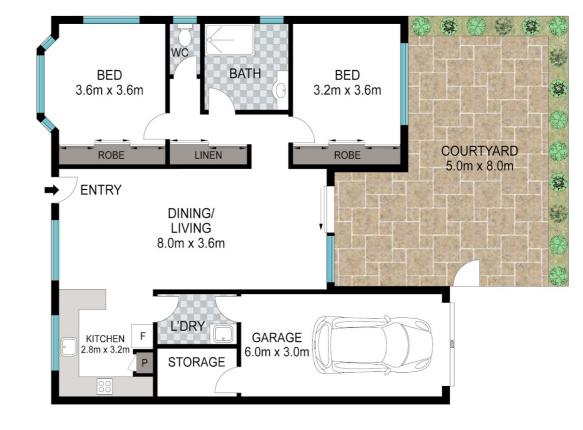

## 2 BED | 1 BATH | 1 CAR

PRICE:

By Negotiation

**OPEN FOR INSPECTION:** 

N/A

Glen Stevens 0417070693 glen@creamproperty.com.au

INT: 110 m<sup>2</sup> EXT: 45 m<sup>2</sup>

cale in metres. Indicative only. Dimensions are approximate. All information contained herein is gathered from sources we believe to be reliable. However, we cannot guarantee its accuracy and interested persons should rely on their own enquiries.

34/66 Freeth Street W, Ormiston

Disclaimer: Please note this floor plan is for marketing purposes and is to be used as a guide only. All dimensions are estimates only and may not be exact measurements.