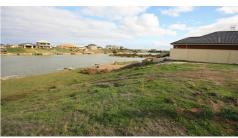

Lot 1396 Blanche Parade, Hindmarsh Island.

Offers magnificent water views

With your own private jetty to moor you boat.

This allotment is perfect for the whole family.

Land Size 697 sqm Road frontage 12.3 m approx Water frontage 12.1m approx