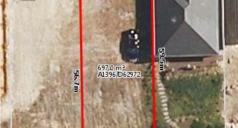

Lot 1396 Blanche Parade, Hindmarsh Island.

Offers magnificent water views

With your own private jetty to moor you boat.

This allotment is perfect for the whole family.

Land Size 697 sqm Road frontage 12.3 m approx Water frontage 12.1m approx