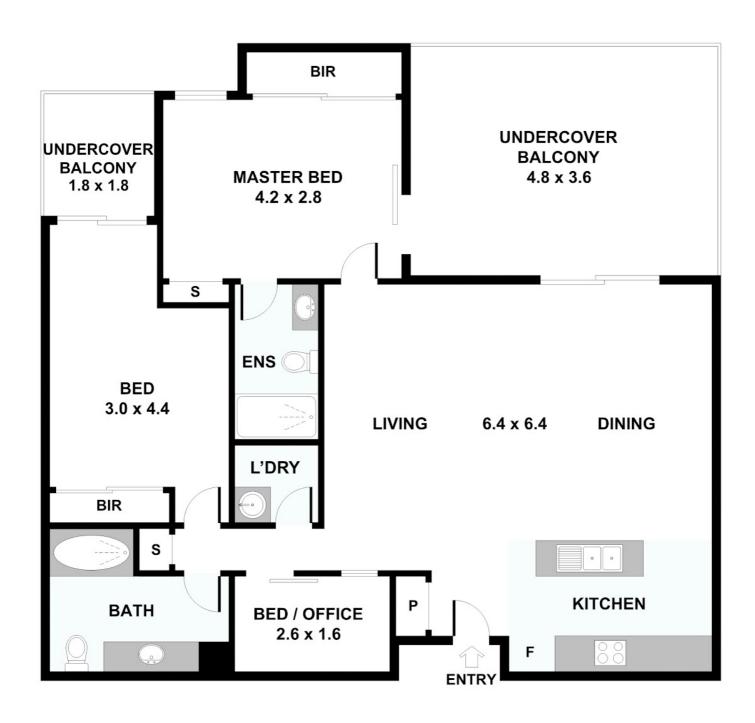

## 330/803 Stanley Street, Woolloongabba

#### APPROXIMATE AREAS

| INTERNAL : | 85.0 m² |
|------------|---------|
| EXTERNAL : | 20.5 m² |

Disclaimer: Please note this floor plan is for marketing purposes and is to be used as a guide only. All dimensions are estimates only and may not be exact measurements.