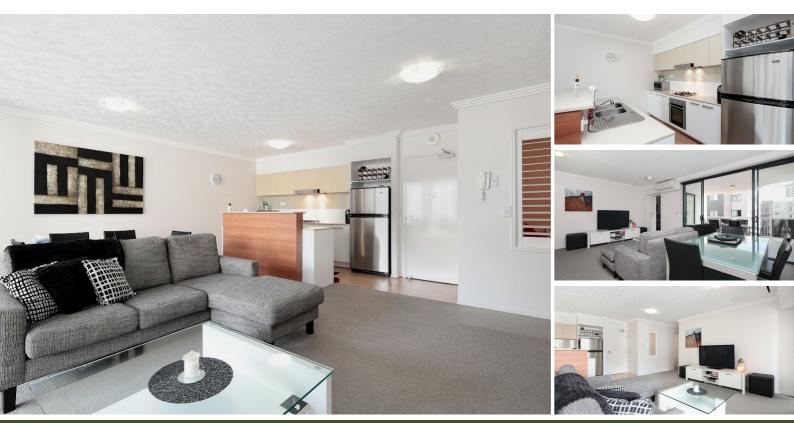

### SIMPLY THE BEST

This spacious apartment will impress buyers with its well thought out layout. The unit is located on the 6th floor, in a quiet position with a private outlook.

The main feature is the large completely covered balcony, great for entertaining. Facing north, the apartment enjoys a light-filled bright environment.

Located in the Gabba Central complex, the position provides close proximity to all inner city amenities and is right in the heart of the Brisbane Olympic precinct.

Beneath the unit you will find Coles Local, a boutique hotel, Post Office, bakery, fitness center plus many cafes and restaurants.

Features include:

- . 2 generous size bedroom both with built-in robes, the main opens on to the balcony,
- . the second bedroom has a private covered separate balcony.
- . 2 modern bathrooms.
- . Spacious open plan living dining area opening onto the balcony.
- . Kitchen with stone top benches, pantry, plenty of cupboard space and gas cooking.
- . Large study which could be used as a small third bedroom.
- . Separate well sized laundry.
- . Air-conditioning throughout plus fans.
- . Secure building with CCTV, intercom entry plus on-site management.
- . Single secure car accommodation plus plenty of visitor parking.
- . Body corporate fees approximately \$5600 per year.
- . The complex is pet friendly.

.Currently tenanted for \$580 per week until Feb 2024

The complex offers resort style facilities including an outdoor swimming pool, a heated indoor lap pool, 2 gyms, 2 saunas, cinema plus a BBQ area.

Over the road you will find the Gabba sporting stadium, bus way plus the soon to opened the Cross River Rail. The complex is located close to hospitals,