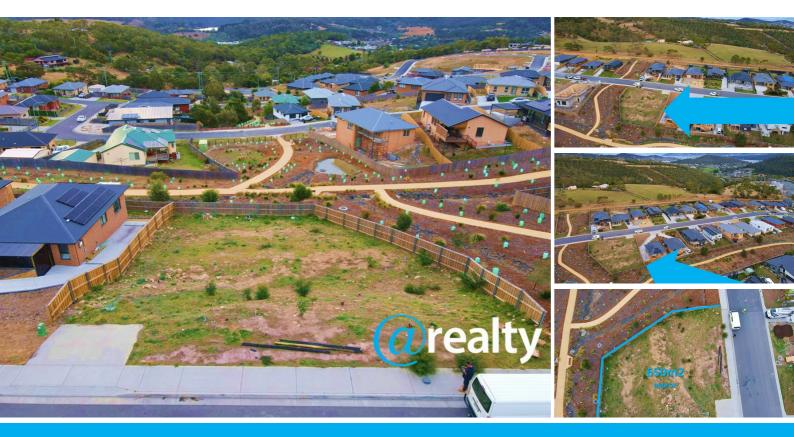

#### RARE VACANT ALLOTMENT IN NEAR FULLY DEVELOPED AREA - DREAM HOME READY -DEVELOPMENT POTENTIAL?

Vacant land in near fully developed areas is always a great find, this allotment is titled, fenced and ready for your Dream home or Development project.....

Larger than the average allotment in the area, at 650m2 this property has development potential written all over it, with the 650m2 size making it well suited to multiple dwellings (STCA - Subject to council approval)

Our aerial photos tell the story, located beside a council reserve is a big bonus, almost like a bigger backyard that you don't have to maintain!

Services are well located in keeping the build area clear, with water main at roadside of property and sewer available at bottom of allotment.