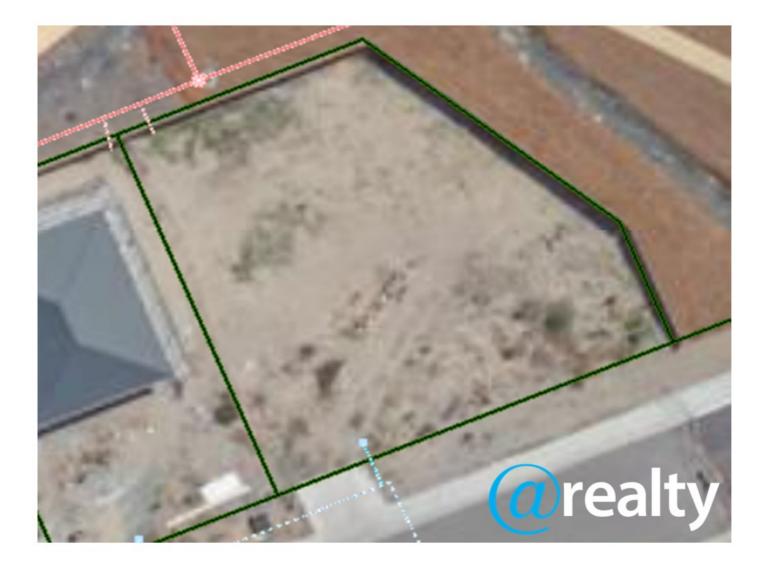

Larger than the average allotment in the area, at 650m2 this property has development potential written all over it, with the 650m2 size making it well suited to multiple dwellings (STCA - Subject to council approval)

Our aerial photos tell the story, located beside a council reserve is a big bonus, almost like a bigger backyard that you don't have to maintain!

Services are well located in keeping the build area clear, with water main at roadside of property and sewer available at bottom of allotment.