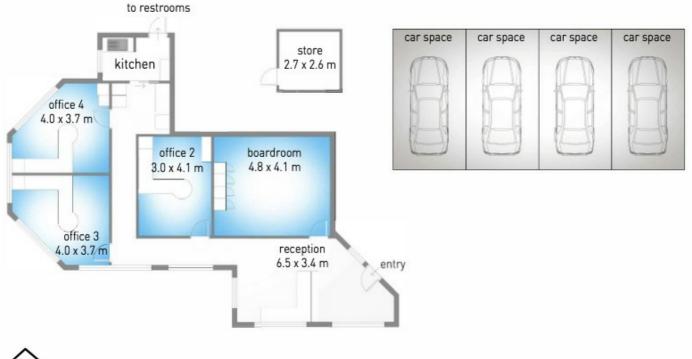

Ideally located within minutes walk to Pindara Private Hospital, Benowa Garden Shopping Centre, Benowa State School and St Kevin's Catholic School with exclusive parking. Property Features: \* 103m2 first Floor Office Suite \* Stylishly renovated with plantation shutters throughout \* 3 exclusive use car parks + 1 exclusive use client's parking approved by the Body Corporate at the front of the Building (to be built) \* Ducted Air conditioning throughout \* Bright and open entrance/ reception area \* Spacious boardroom \* 3 seperate office areas \* Kitchenette \* Access to male and female toilets off the kitchenette \* Locked and secure basement store room \* Individually metered water metres

### 181 Ashmore Road, Benowa

Internal floor area : 103m²

Dimensions are approximate. All information contained herein is gothered from sources we believe to be reliable. However we cannot guarantee its accuracy and interested persons should rely on their own enquiries.

Disclaimer: Please note this floor plan is for marketing purposes and is to be used as a guide only. All dimensions are estimates only and may not be exact measurements.

Audrey Goetz 0412148078 audrey@atrealty.com.au www.atrealty.com.au