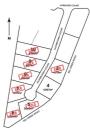

## BUILD YOUR HOME ON PIE CREEK ACREAGE!

Lot 4 - Last One Left

- 1 Acre Blocks
- New Sub-Division
- Private Cul-de-sac
- Soft ridge with scenic views to distant hills.
- Private Bitumen Cul-de-sac.
- 6 min drive to Southside Gympie (Golf Club / Shopping Centre / Restaurant / Sporting Facility)
- Blocks large enough for Dream Home + Shed + Pool + Space from Neighbours
- Good Fertile Soils
- Underground Power / Wireless NBN