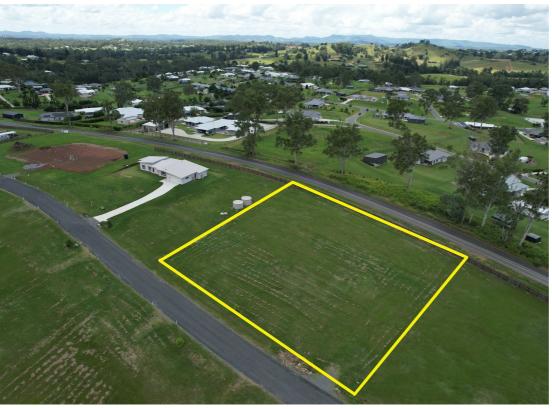

## BUILD YOUR HOME ON PIE CREEK ACREAGE!

Lot 4 - Last One Left

- 1 Acre Blocks
- New Sub-Division
- Private Cul-de-sac
- Soft ridge with scenic views to distant hills.
- Private Bitumen Cul-de-sac.
- 6 min drive to Southside Gympie (Golf Club / Shopping Centre / Restaurant / Sporting Facility)
- Blocks large enough for Dream Home + Shed + Pool + Space from Neighbours
- Good Fertile Soils
- Underground Power / Wireless NBN

Pie Creek is arguably Gympie's most prestige acreage living.

Available to purchase NOW!

Call Daniel or Graham Engeman for an inspection TODAY.