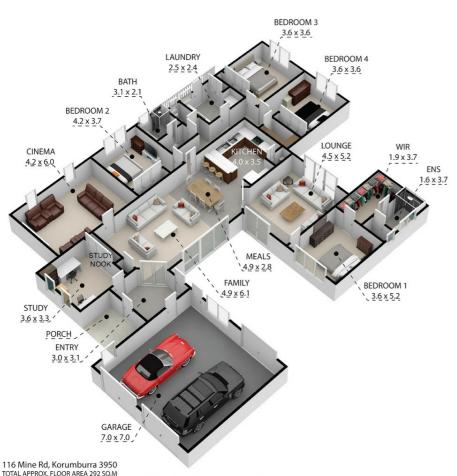

There are five generous bedrooms with the master bedroom showcasing a walk in robe and stylish ensuite with twin sinks and an oversized shower. The remaining bedrooms each have BIR's and one cleverly contains a discreet home office nook within the robe space. The kitchen features glass splash backs, stone, waterfall bench tops, WI pantry, loads of practical draws, stainless steel appliances and is part of the open plan dining and living area with bi-fold doors onto a sheltered courtyard with water feature.

Entertain the whole family and their friends in the home theatre room with tiered sections for a full cinema experience.

Towards the rear of the home, another living area/parent's retreat opens onto a deck overlooking the secure yard and rolling hills and is an ideal spot to read a book or oversee the kids in the back yard. There's just so much attention to detail in this home ranging from a clothes airing space in the laundry, to a WI linen press, adjustable hot water temperature gauges in each of the service areas for your little ones using the taps, to zoned, electric ducted heating and cooling and right down to the ducted vacuum system. An inspection is encouraged to really give all of this forethought justice. An oversized 2 car garage has a remote door and direct access into the home. There's also a lock up shed with power and concrete floor, carport and second gate into the yard for easy entrance for garden maintenance or van or boat storage, all accessible from a rear lane. Situated only minutes from the centre of town, adjacent to Apex Park, this property offers space, a rural feel and quiet location.

## 5 BED | 2 BATH | 3 CAR

PRICE: \$879,000

OPEN FOR INSPECTION: N/A

Christie Nelson 0407812904 christienelson@atrealty.com.au Christie Nelson Real Estate

×

TOTAL APPROX. FLOOR AREA 292 SQM Whilst every attempt has been made to ensure the accuracy of the floor plan contained here, measure windows, rooms and any other tensors are approximate and no responsibility is taken for any error, om This plan is for illustrative purposes only and should be used as such by any prospective purchaser.