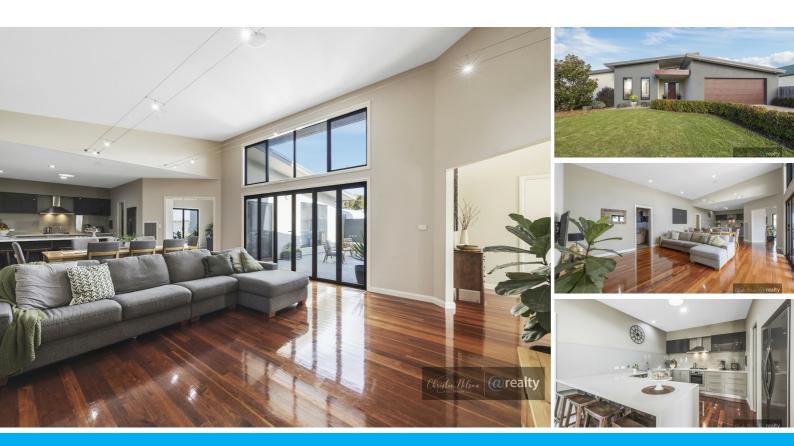

## DRESSED TO IMPRESS.

To pose the question, "are you tired of high-volume builder, cookie cutter homes in new estates?" would be quite cliché, so I won't say that. However, if you're searching for an immaculately presented, high quality, well designed, eco-efficient property on the fringe of town; 116 Mine Road Korumburra is sure to meet those requirements. Perfect for the modern family or someone downsizing from a larger property, this stunning home is on a level 1012m2 block, is practical in design, utilises every inch of space and doesn't skimp on finish or quality. Step inside the front door to the formal entry and you'll immediately appreciate the stand out features this home has to offer, including the stunning timber floor boards, angular ceilings, feature lighting, spacious living and dining area, plus the dream kitchen, to name a few.

There are five generous bedrooms with the master bedroom showcasing a walk in robe and stylish ensuite with twin sinks and an oversized shower. The remaining bedrooms each have BIR's and one cleverly contains a discreet home office nook within the robe space. The kitchen features glass splash backs, stone, waterfall bench tops, WI pantry, loads of practical draws, stainless steel appliances and is part of the open plan dining and living area with bi-fold doors onto a sheltered courtyard with water feature.

Entertain the whole family and their friends in the home theatre room with tiered sections for a full cinema experience.

Towards the rear of the home, another living area/parent's retreat opens onto a deck overlooking the secure yard and rolling hills and is an ideal spot to read a book or oversee the kids in the back yard. There's just so much attention to detail in this home ranging from a clothes airing space in the laundry, to a WI linen press, adjustable hot water temperature gauges in each of the service areas for your little ones using the taps, to zoned, electric ducted heating and cooling and right down to the ducted vacuum system. An inspection is encouraged to really give all of this forethought justice. An oversized 2 car garage has a remote door and direct access into the home. There's also a lock up shed with power and concrete floor, carport and second gate into the yard for easy entrance for garden maintenance or van or boat storage, all accessible from a rear lane. Situated only minutes from the centre of town, adjacent to Apex Park, this property offers space, a rural feel and quiet location.