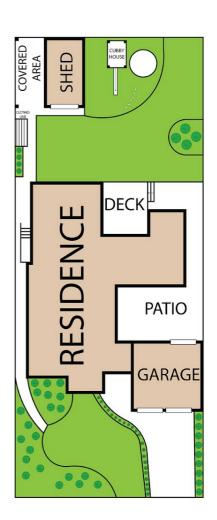

Entertain the whole family and their friends in the home theatre room with tiered sections for a full cinema experience.

Towards the rear of the home, another living area/parent's retreat opens onto a deck overlooking the secure yard and rolling hills and is an ideal spot to read a book or oversee the kids in the back yard. There's just so much attention to detail in this home ranging from a clothes airing space in the laundry, to a WI linen press, adjustable hot water temperature gauges in each of the service areas for your little ones using the taps, to zoned, electric ducted heating and cooling and right down to the ducted vacuum system. An inspection is encouraged to really give all of this forethought justice. An oversized 2 car garage has a remote door and direct access into the home. There's also a lock up shed with power and concrete floor, carport and second gate into the yard for easy entrance for garden maintenance or van or boat storage, all accessible from a rear lane. Situated only minutes from the centre of town, adjacent to Apex Park, this property offers space, a rural feel and quiet location.

Disclaimer: Please note this floor plan is for marketing purposes and is to be used as a guide only. All dimensions are estimates only and may not be exact measurements.

**Christie Nelson** 0407812904 christienelson@atrealty.com.au **Christie Nelson Real Estate**