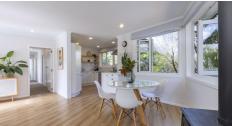

#### THE HOME

Light filled and 'move in ready', this is an elegantly renovated north facing weatherboard bungalow relocated to site in 2005. The front steps framed by Wisteria. Double glazed apart from the decorative entrance. Warm and dry - think wood burner, heat pump and more. Great flow. A spacious northwest facing deck with umbrella. An ensuite\*. An uncommonly fabulous laundry. Also, importantly, connected to fibre internet. Plus the roof is near new.