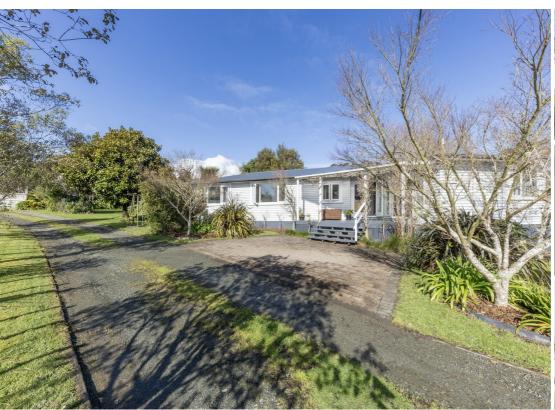

#### THE GROUNDS

Down a ROW, a very private, flat, circa 2364sqm site (zoned Future Urban). The garden is moments away from bursting into its Spring glory. Dotted with fruit trees - stone fruit and apples - veggie planter boxes, a chicken coop, a playhouse and spa remain. Enough grass for a ride-on mower - but not more than you can mow in a jiffy. Your own little paradise.

#### THE HOME

Light filled and 'move in ready', this is an elegantly renovated north facing weatherboard bungalow relocated to site in 2005. The front steps framed by Wisteria. Double glazed apart from the decorative entrance. Warm and dry - think wood burner, heat pump and more. Great flow. A spacious northwest facing deck with umbrella. An ensuite\*. An uncommonly fabulous laundry. Also, importantly, connected to fibre internet. Plus the roof is near new.