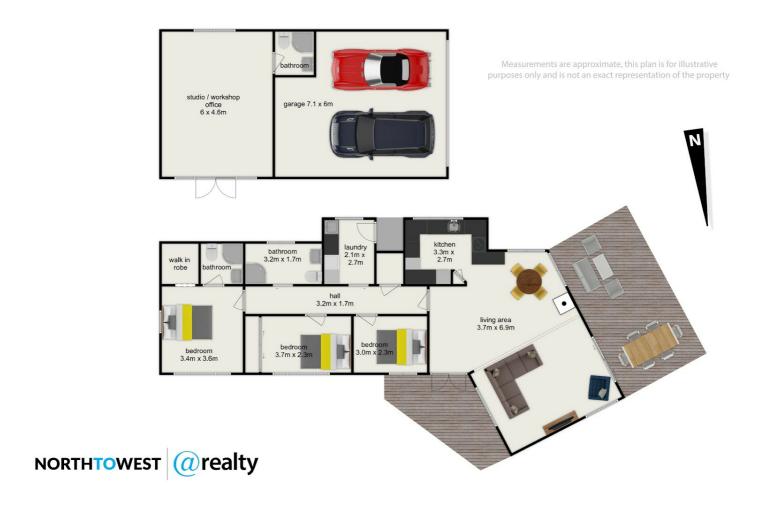

#### THE HOME

Light filled and 'move in ready', this is an elegantly renovated north facing weatherboard bungalow relocated to site in 2005. The front steps framed by Wisteria. Double glazed apart from the decorative entrance. Warm and dry - think wood burner, heat pump and more. Great flow. A spacious northwest facing deck with umbrella. An ensuite\*. An uncommonly fabulous laundry. Also, importantly, connected to fibre internet. Plus the roof is near new.

### THE SHED

The circa 72sqm shed is split into two zones - Zone One for parking and working: think concrete floor, auto doors and plenty of storage cupboards. Zone Two set up as a studio: lined, with a heat pump and bathroom\*. There are also a couple smaller sheds onsite for your knick knacks.

## 3 BED | 2 BATH | 2 CAR

PRICE:

Asking price \$1,349,000

**OPEN FOR INSPECTION:** 

N/A

Maria Santayana 021454694 m.santayana@realty.co.nz www.atrealty.co.nz

Disclaimer: Please note this floor plan is for marketing purposes and is to be used as a guide only. All dimensions are estimates only and may not be exact measurements.