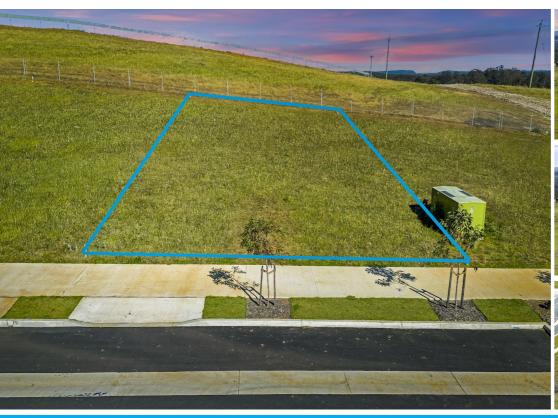

## **BUY IN WILTON GREEN!**

This fantastic registered block of land is ready for you to build with DA approval. Situated in the new masterplan suburb of Wilton Green, close to the shops, schools and parklands of this new development.

This 480m squared block is on a slight elevation, with beautiful views across Wollondilly. Wilton Green is situated in one of the fastest growing areas in NSW, with plans for new schools, shopping centres, and transport, all whilst maintaining 620Ha of bushland. You will be buying in an estate that easily connects to the attractions of the Southern Highlands, Illawarra beaches and an easy drive to Macarthur.