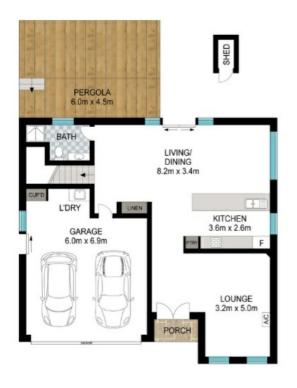

## 4 BED | 3 BATH | 2 CAR

PRICE: \$820,000

N/A

OPEN FOR INSPECTION:

Adrianna Jenkins 0422265871 adrianna@atrealty.com.au Northern Rivers Property

GROUND FLOOR FIRST FLOOR

INT: 246 m<sup>2</sup> EXT: 27 m<sup>2</sup>

Disclaimer: Please note this floor plan is for marketing purposes and is to be used as a guide only. All dimensions are estimates only and may not be exact measurements.