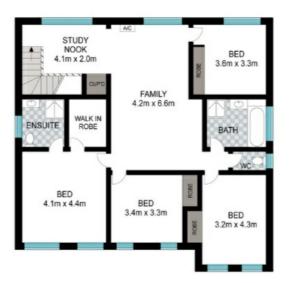

## 4 BED | 3 BATH | 2 CAR

PRICE: \$820,000

N/A

OPEN FOR INSPECTION:

Adrianna Jenkins 0422265871 adrianna@atrealty.com.au Northern Rivers Property

GROUND FLOOR FIRST FLOOR

INT: 246 m<sup>2</sup> EXT: 27 m<sup>2</sup>

Disclaimer: Please note this floor plan is for marketing purposes and is to be used as a guide only. All dimensions are estimates only and may not be exact measurements.