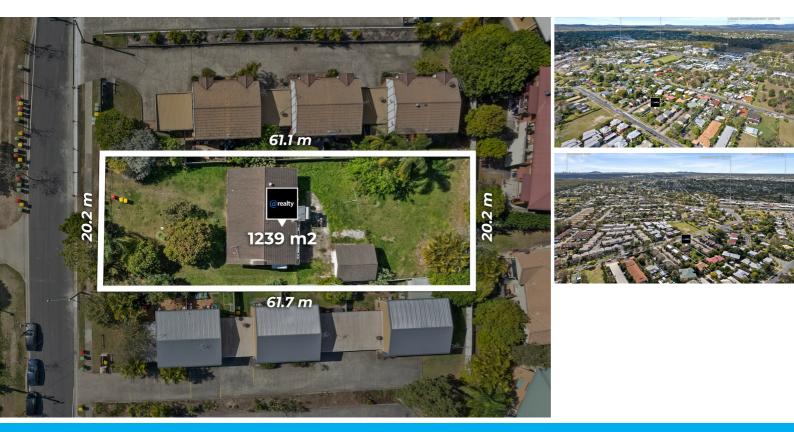

Existing tenant until 02/10/2023 @ \$350 per week with an option to continue the tenancy until you decide on the future.

- Land Size Info:
- Frontage 20.2m
- Total Land 1,239m2
- DA Approved for 6 townhouses
- Low-Medium density zoning
- Plans & other info available upon request