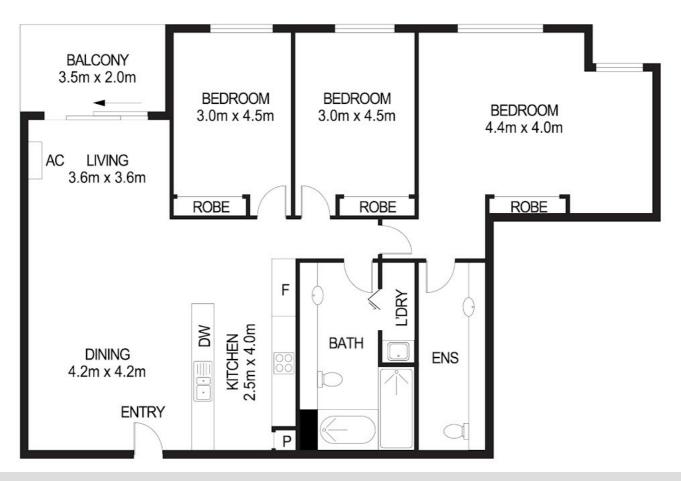

Inside, the apartment boasts three bedrooms and two bathrooms, perfect for a family or group of friends. There is an undercover car garage  $6.13m \times 2.8m$  with a storage cage for car parking and resort visitor parking. The living room is filled with natural light and large windows with a modern and useable kitchen, accompanied by a spacious dining area for entertaining guests.

The master bedroom is huge, with an en-suite bathroom and plenty of closet space. The two additional bedrooms are bright and airy with access to the main bathroom, this property is an ideal place to call home, or a presents lucrative investment opportunity.

## 78/1A Tomaree Street, Nelson Bay

Disclaimer: Please note this floor plan is for marketing purposes and is to be used as a guide only. All dimensions are estimates only and may not be exact measurements.