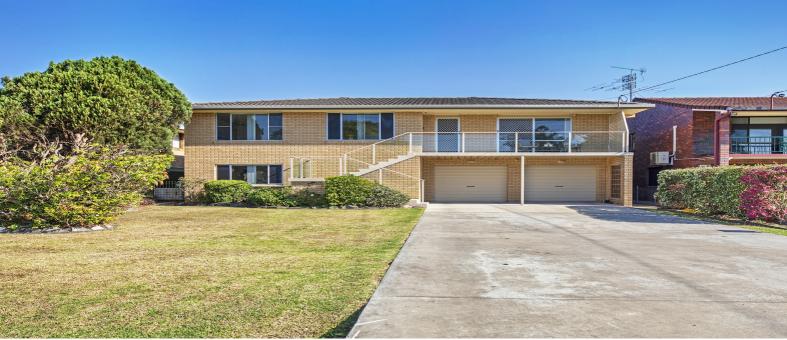

#### **FOR SALE**

105 CRANWORTH STREET, GRAFTON, NSW, 2460

5 🕮 | 2 📛 | 4 📾

# DUAL LIVING? LARGE FAMILY? WORK FROM HOME?

OPEN FOR INSPECTION:

N/A

PRICE:\$590,000 - \$620,000

Theres no guessing why Westlawn is the part of town saturated with young families. This position is prime for the picking, with so much, so close. Within a few blocks of this allotment, you literally have Westlawn Public School, St Marys, OOSH, a coffee shop/general store, PCYC, the Big River Gym, The racecourse, the football field, a soccer field, and the bowling alley.

The allotment comes in at a generous 710m2 (approx.) and the back yard is fully fenced and landscaped for privacy. We have shedding out back and a level yard suitable for most pursuits. Whether its entertaining or storing the extra toys, the double remote garage not only gives you dual car accommodation plus a workshop, but it also provides drive-through access to the concreted area at the rear. Due to the location of the sewer line, it would be easy enough install a pool if that were your dream (STCA).

Dual living, large families, work from home? Whether you are looking purely from an investment perspective or for yourself, there are many ways to approach this home that offers up to 5 bedrooms and 2 bathrooms over 2 levels. Here you have 3-4 bedrooms upstairs in a fully self-contained setting, and downstairs you have an open-plan, flatette style accommodation currently leased for \$250 per week. Years ago, downstairs was divided to provide 2 bedrooms, and that would be easy enough if you needed 6 bedrooms in total.