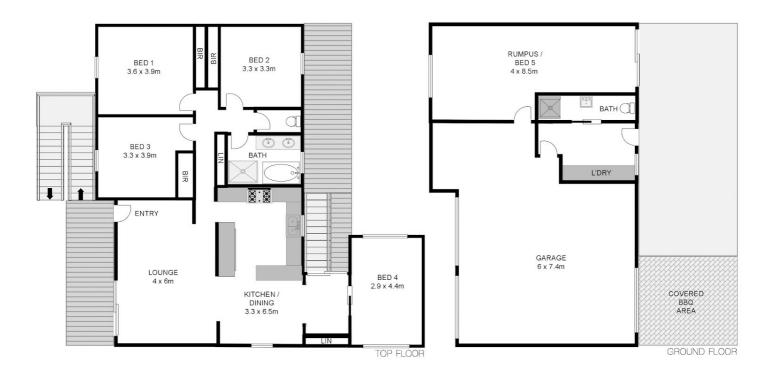

#### 105 CRANWORTH STREET, GRAFTON, NSW, 2460

105 Cranworth St Grafton

Whilst every attempt has been made to ensure the accuracy of the floor plan contained here, measurements of doors, windows, rooms and any other items are approximate and no responsibility is taken for any error, omission, or mis-statement. This plan is for illustrative purposes only and should be used as such by any prospective buyer.