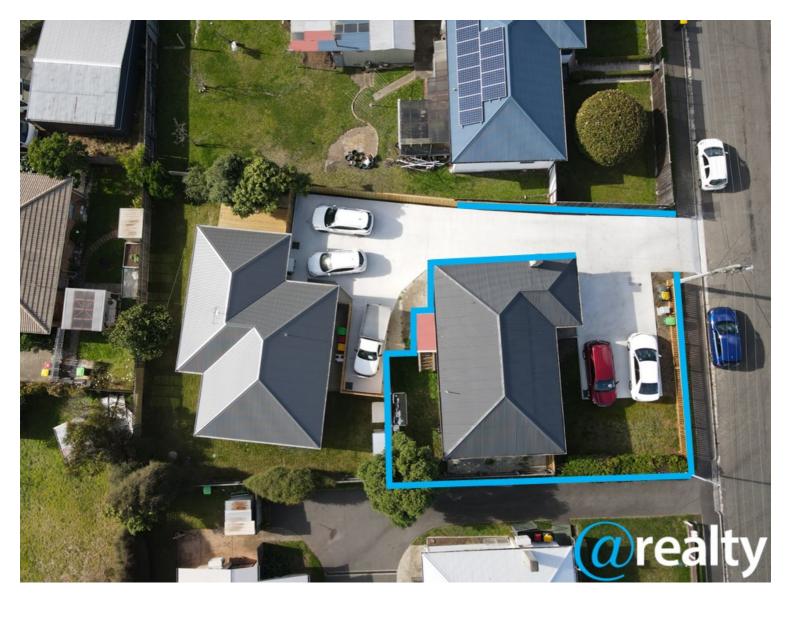

Blessed with a large 380m2 block, offering level access from the two car spots, complete with a fully fenced yard, you'll enjoy a trouble free lifestyle with the home being fully renovated. New kitchen, new bathroom, low maintenance cladding and aluminium windows, there really is nothing left to be done!

The property is situated at the front of a two home non-active strata, with no strata fees to endure the only shared service is the front section of concrete driveway.

As you enter the home you are welcomed by a warm and inviting atmosphere, featuring a spacious living area and separate well-appointed kitchen. With plenty of bench space and storage, you'll enjoy spending time here perfecting your culinary skills or simply socialising with friends and family.