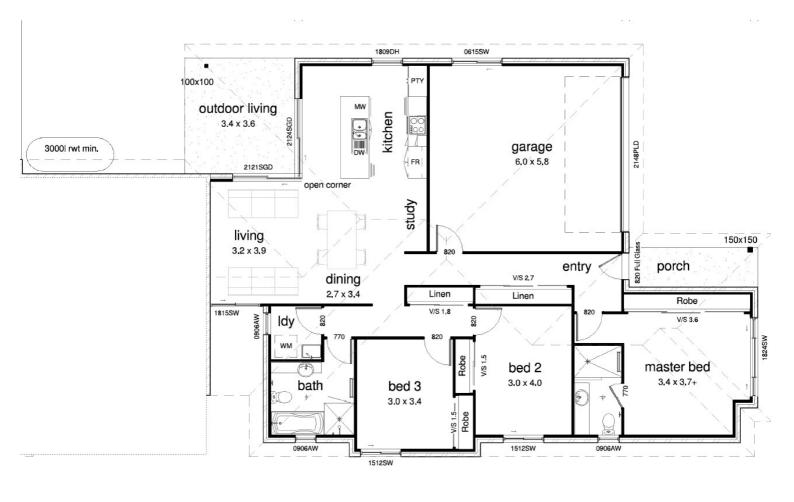

This is more like a house than a duplex with its own street frontage. Featuring three bedrooms, two bathrooms and two carparks, this property has a generous 177 square meters of floor area and is set on a spacious 325 square meters of land.

The well-appointed interior of the property features built-in wardrobes, air conditioning, split system air conditioning, and broadband internet access, as well as a dishwasher for the modern cook. The open plan living/dining area offers plenty of space to entertain family and friends, and the modern kitchen is complete with quality appliances.

The great outdoors is just as impressive as the indoors, with a secure parking area, an outdoor entertainment area, and a fully fenced yard. Whether you're hosting a barbecue, or just relaxing with a glass of wine, the generous outdoor area will give you plenty of space to enjoy and entertain.