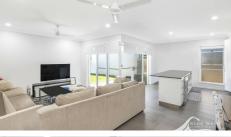

The well-appointed interior of the property features built-in wardrobes, air conditioning, split system air conditioning, and broadband internet access, as well as a dishwasher for the modern cook. The open plan living/dining area offers plenty of space to entertain family and friends, and the modern kitchen is complete with quality appliances.