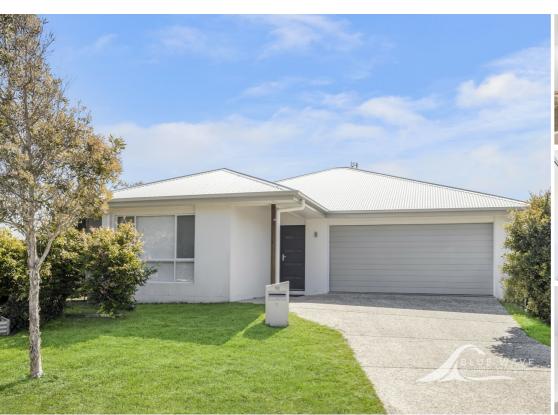

## 1/12 TOPAZ DRIVE CALOUNDRA WEST

## \*\* UNDER OFFER \*\* EXPERIENCE COASTAL LIVING IN THIS BEAUTIFUL 3 BED 2 BATH DLUG DUPLEX! VACANT AND READY TO OCCUPY.

Welcome to your dream property! Located in the stunning Caloundra West, QLD, Australia, this beautiful duplex/semi-detached offers the perfect balance of style and practicality.

This is more like a house than a duplex with its own street frontage. Featuring three bedrooms, two bathrooms and two carparks, this property has a generous 177 square meters of floor area and is set on a spacious 325 square meters of land.

The great outdoors is just as impressive as the indoors, with a secure parking area, an outdoor entertainment area, and a fully fenced yard. Whether you're hosting a barbecue, or just relaxing with a glass of wine, the generous outdoor area will give you plenty of space to enjoy and entertain.