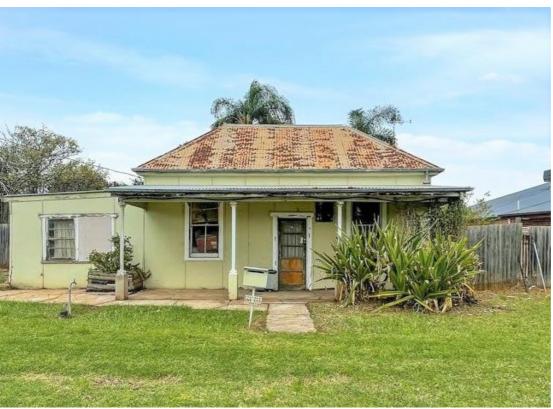

## RENOVATE OR DEMOLISH

Located in a quiet street, within walking distance to schools, parks, childcare and the town centre, this original cottage occupies 645m2 of land and comes with rear lane access. Offering a north facing 20m\* frontage and zoned R1 General Residential this land offers multiple options.

Possible options (STCC):

- Demo and build new
- · Retain the house and renovate

Investors can delight in healthy returns from this prime location, renovators be ready with gloves and your makeover plans, or those looking to create their dream family home can surely take advantage of the level 645m2 block by knocking-down and rebuild for your forever home (STCA). See an example of what is possible in the photos.