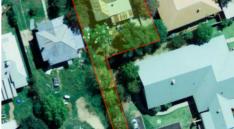

## RENOVATE OR DEMOLISH

Located in a quiet street, within walking distance to schools, parks, childcare and the town centre, this original cottage occupies 645m2 of land and comes with rear lane access. Offering a north facing 20m\* frontage and zoned R1 General Residential this land offers multiple options.