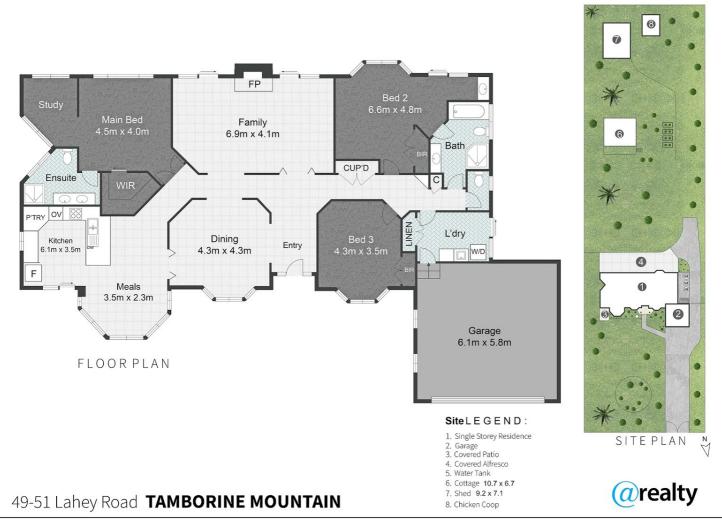

Features include;

- House
- \* Brick and tile all on one level
- \* Double garage with internal access to the house
- \* Three generous bedrooms two with ensuites and all with built in wardrobes
- \* Master bedroom with walk in wardrobe, ensuite and office
- \* Ducted air conditioning
- \* Huge linen press
- \* Paved area at the back of the house ready to be turned into an alfresco dining space

#### Studio

\* Separate dwelling plumbed and ready to create whatever kind of area you need

#### Outside

- \* Extensive gardens including fruit trees, avocado, curry, bay, the list goes on and on
- \* Fully fenced with electric gate
- \* Fully functional bore
- \* Magnificent Chinese elm tree
- \* The Taj Mahal of chook pens

### 3 BED | 2 BATH | 2 CAR

PRICE: Offers Over \$1,499,000

OPEN FOR INSPECTION: N/A

Trish Scott 0427518650 trish.scott@atrealty.com.au www.atrealty.com.au

PLEASE NOTE THIS PLAN IS FOR MARKETHIG PURPOSES AND IS TO BE USED AS A GUIDE ONLY. ALL MARKINGS, MEASUREMENTS, AREAS, AND LAYOUT ARE INDICATIVE ONLY AND INTERESTED PARTIES SHOULD MAKE THEIR OWN ENQUIRIES BEFORE MAKING ANY DECISIONS. FLOOR COVERINGS INDICATED ARE FOR ILLUSTRATIVE PURPOSE AND MAY NOT ACCURATELY PORTRAY ACTUAL FLOOR COVERINGS OF THE PROPERTY, EZ REALITY PHOTOGRAPHY MAKES NO GUARANTEES REGARDING THE INFORMATION CONTAINED IN THIS PLAN AND ACCEPTS NO LIABILITY FOR ANY INACCURACIES.

Disclaimer: Please note this floor plan is for marketing purposes and is to be used as a guide only. All dimensions are estimates only and may not be exact measurements.

Trish Scott 0427518650 trish.scott@atrealty.com.au www.atrealty.com.au