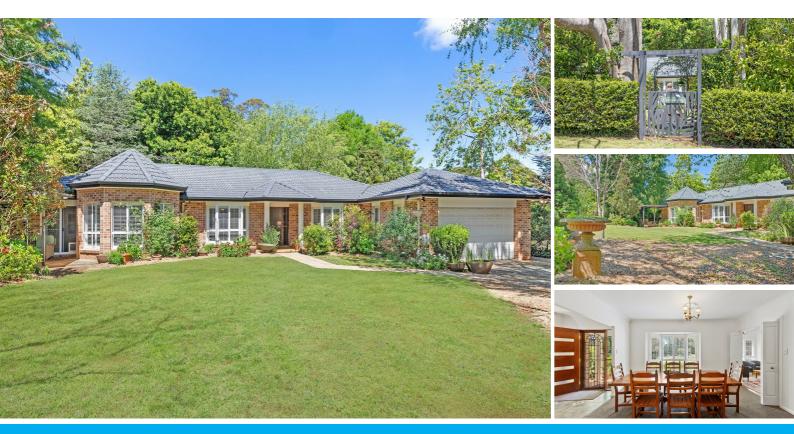

## 49-51 LAHEY ROAD TAMBORINE MOUNTAIN

## THE GOOD LIFE AWAITS

The property is a flat, fully fenced 4047m2 block in an extremely sought after location. It is planted with an incredible array of plants both edible and ornamental including curry plants, avocado's, bay tree, rhododendrons, camellias and fuchsias, this garden display has something to surprise and delight in every season. There is a separate cottage which could be a large "work from home" area, teenagers/in laws retreat or a space to create your next masterpiece.

Features include;

- House
- \* Brick and tile all on one level
- \* Double garage with internal access to the house
- \* Three generous bedrooms two with ensuites and all with built in wardrobes
- \* Master bedroom with walk in wardrobe, ensuite and office
- \* Ducted air conditioning
- \* Huge linen press
- \* Paved area at the back of the house ready to be turned into an alfresco dining space

#### Outside

- \* Extensive gardens including fruit trees, avocado, curry, bay, the list goes on and on
- \* Fully fenced with electric gate
- \* Fully functional bore
- \* Magnificent Chinese elm tree
- \* The Taj Mahal of chook pens

This home has been recently renovated with a new kitchen and bathroom as well as paint + carpet throughout. The gardens are extensive, the grounds are completely flat and there is space for family, business, leisure and retired spouses!!!