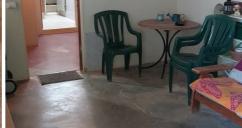

The dugout features:

Pleasant Sunroom upon entering the property (enjoy all year round)

Comfortable living area and compact kitchen with new cabinets.

Three bedrooms and a study nook.

Has bathroom/ laundry and 2 toilets