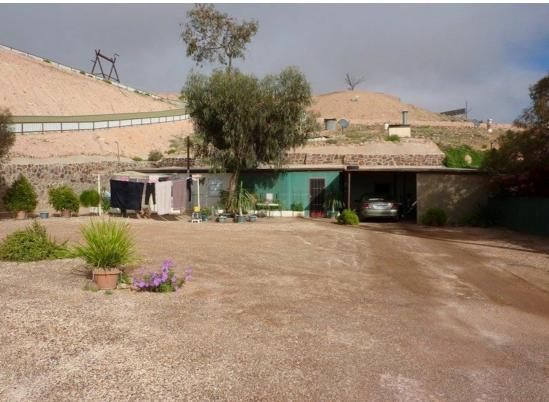

## DELIGHTFUL CHARACTER DUGOUT - CLOSE TO TOWN CENTRE - LARGE ALLOTMENT.

This freehold property is conveniently located only a short drive to town centre

This east facing dugout, (no late afternoon sun) is situated on a large allotment of approximately 1900 square metres

Dugout has real character with being traditionally hand-dug and features whitewashed walls for lovely finish

Spacious area at front of dugout suitable for parking any recreational vehicle.(approximately 800 square metres)

Large underground Shed/ Workshop with double carport

Vacant possession, so you can move in straight away. Being sold by local SA agent RLA 269823