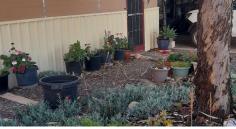

Dugout has real character with being traditionally hand-dug and features whitewashed walls for lovely finish

Spacious area at front of dugout suitable for parking any recreational vehicle.(approximately 800 square metres)