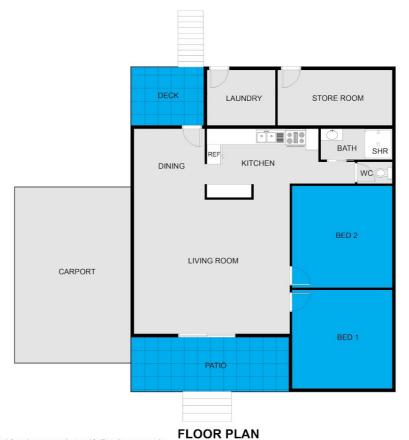

1 bathroom

Open plan kitchen / dining / living

Front patio toward the street

Back deck facing North

1146m2 block.

What a super neat home, when you want to get off the grid yet need to live in town, this is the way to go.

## 2 BED | 1 BATH | 1 CAR

PRICE:

\$590,000

**OPEN FOR INSPECTION:** 

N/A

Paul Thompson 0419772354 paulthompson@atrealty.com.au frasercoast

N

This floor plan including furniture, fixture measurements and dimensions are approximate and for illustrative purposes only. BoxBrownie com gives no guarantee, warranty or representation as to the accuracy and layout. All enquiries must be directed to the agent, vendor or party representing this floor plan.