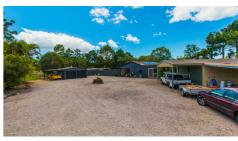

#### Features:-

4 bedroom with ensuite

Open plan large living with cathedral ceilings, air conditioning and ceiling fans Indoor/Outdoor patio entertainment area with servery from kitchen Galley style kitchen with gas cook top & oven, large fridge space and cupboards Built in multi purpose room with ice cold air conditioning and study Large circular driveway with parking for dozens or cars

2 x 6m x 6m sheds both with carports attached.

Fully fenced acreage looking out at parklands with loads of privacy from neighbouring houses. In ground salt water pool with water feature.

Water tanks & Solar panels