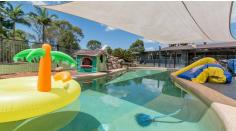

2 x 6m x 6m sheds both with carports attached.

Fully fenced acreage looking out at parklands with loads of privacy from neighbouring houses. In ground salt water pool with water feature.

Water tanks & Solar panels