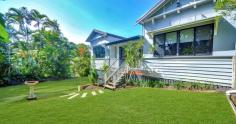

Spacious Bedrooms: Three bedrooms, including a king-sized master, queen-sized second bedroom, and a third bedroom or office, all feature new robes.

Stylish Decor: Ceilings adorned with quality timber décor, open-plan living, and kitchen and a recently added dining room, featuring timber panelled walls and ceiling.

Sliding glass doors with screens open onto a large covered entertainment deck with expansive views bathroom, and laundry with additional new toilet.

Modern Amenities: Modern appliances, skylight in the kitchen, split-system reverse cycle air-