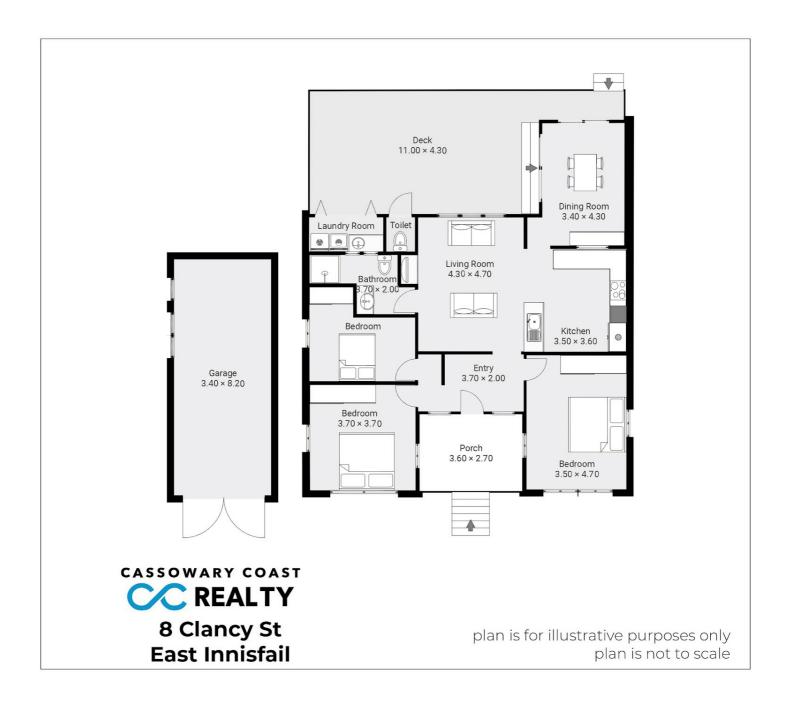

#### Features:

Fully Renovated: This home has undergone extensive top-to-bottom renovations, leaving no detail untouched. It's essentially a brand-new home with all the charm of a Queenslander.

Prime Location: Nestled in a sought-after locale, it enjoys an attractive facade set back from neighbors, surrounded by lush tropical gardens. Secure car accommodation and a workshop beneath the solid timber construction add to its appeal.

Spacious Bedrooms: Three bedrooms, including a king-sized master, queen-sized second bedroom, and a third bedroom or office, all feature new robes.

Stylish Decor: Ceilings adorned with quality timber décor, open-plan living, and kitchen and a recently added dining room, featuring timber panelled walls and ceiling.

Sliding glass doors with screens open onto a large covered entertainment deck with expansive views bathroom, and laundry with additional new toilet.

Modern Amenities: Modern appliances, skylight in the kitchen, split-system reverse cycle air-

## 3 BED | 1 BATH | 1 CAR