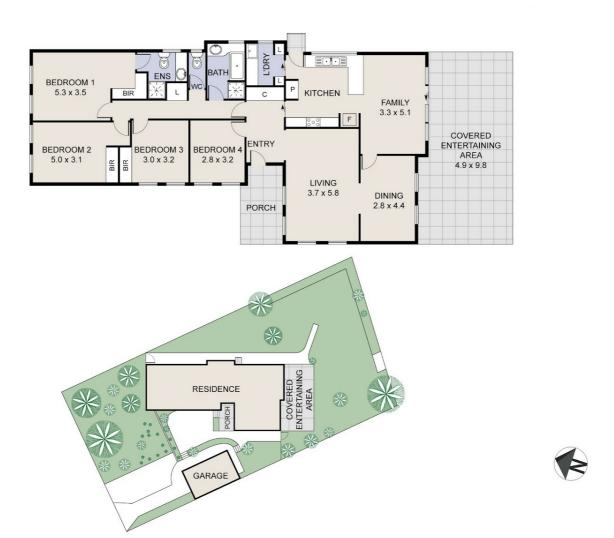

### **FANTASTIC FAMILY HOME!**

Set on a generous block, this four bedroom family home offers multiple living spaces and the ideal canvas for a lifetime of happy memories!

Buyers will love the functional floorplan - featuring separate lounge, dining and family spaces there is ample room for everyone to spread their wings. The renovated kitchen has been finished with soft-close cabinetry, dishwasher, and large freestanding oven with gas cooktop, providing a modern and functional space that any home cook will appreciate! Fresh, easy clean timber-look floors run through the kitchen and family rooms adding a lovely warm and modern touch.

Each of the bedrooms are also well proportioned, with built-ins to three of the four. The bathroom and ensuite are neutral, with plenty of scope to add your own modern improvements over time. A zoned ducted heating/cooling system has also been fitted, ensuring comfortable living no matter the season.

#### Summary of Features:

- 167sqm Living + Garage on 954sqm Block (approx.)
- Renovated Kitchen w/ Soft-Close Cabinetry (Laundry to Match)
- New Dishwasher
- 900mm Freestanding Electric Oven w/ Gas Cooktop
- Timber-Look Floors to Kitchen & Family
- Separate Lounge, Dining & MealsOriginal Bathroom & Ensuite
- Built-Ins to 3 of 4 Bedrooms
- Electric Ducted Heating/Cooling (3 Zones)
- Instant Gas Hot Water
- Large Rear Deck & Pergola
- Colorbond Fencing
- Wide Single Garage w/ Auto Door

## 4 BED | 2 BATH | 1 CAR

PRICE: OFFER ACCEPTED

OPEN FOR INSPECTION: N/A

Catherine Halloran 0490045819 catherine@thepropertyagents.com.au www.thepropertyagents.com.au

Disclaimer: Please note this floor plan is for marketing purposes and is to be used as a guide only. All dimensions are estimates only and may not be exact measurements.