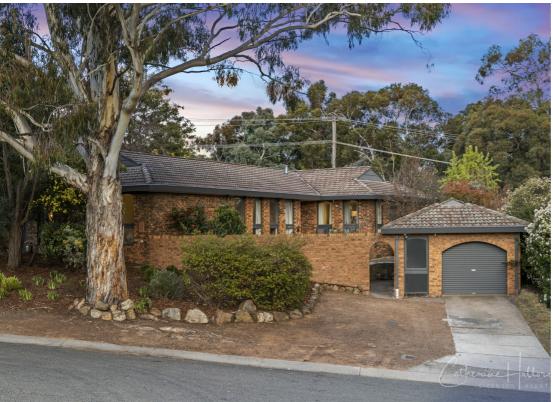

### **FANTASTIC FAMILY HOME!**

Set on a generous block, this four bedroom family home offers multiple living spaces and the ideal canvas for a lifetime of happy memories!

Buyers will love the functional floorplan - featuring separate lounge, dining and family spaces there is ample room for everyone to spread their wings. The renovated kitchen has been finished with soft-close cabinetry, dishwasher, and large freestanding oven with gas cooktop, providing a modern and functional space that any home cook will appreciate! Fresh, easy clean timber-look floors run through the kitchen and family rooms adding a lovely warm and modern touch.

Venture outside where you can enjoy large get togethers under the pergola, while the kids have plenty of room for hide and seek in the yard. You will be able to picture yourselves here for years to come!

#### Summary of Features:

- 167sqm Living + Garage on 954sqm Block (approx.)
- Renovated Kitchen w/ Soft-Close Cabinetry (Laundry to Match)
- New Dishwasher
- 900mm Freestanding Electric Oven w/ Gas Cooktop
- Timber-Look Floors to Kitchen & Family
- Separate Lounge, Dining & MealsOriginal Bathroom & Ensuite
- Built-Ins to 3 of 4 Bedrooms
- Electric Ducted Heating/Cooling (3 Zones)
- Instant Gas Hot Water
- Large Rear Deck & Pergola
- Colorbond Fencing
- Wide Single Garage w/ Auto Door