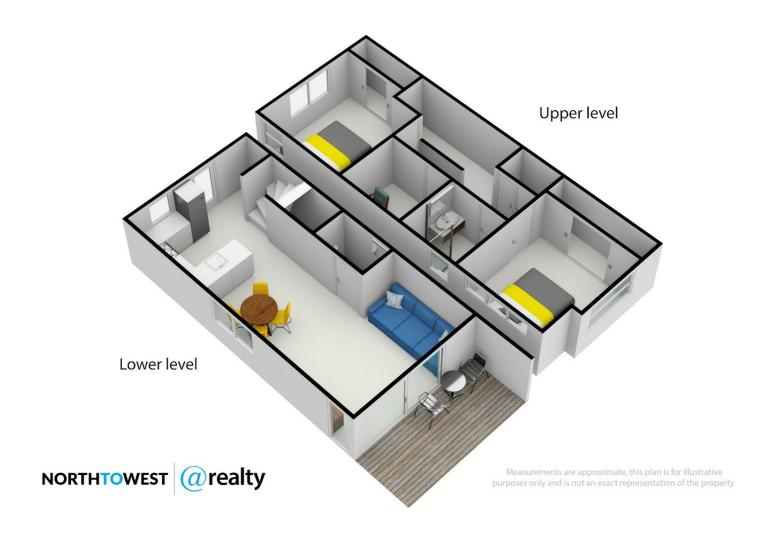

- . Customised aspects lending it that luxe feel.
- . Light & bright thanks to the many windows on the northern side.
- . Privacy enhanced by gentle elevation.
- . Afternoon sun & magical sunsets in the west facing master and covered front porch.
- . Morning rays through your kitchen window.
- . Lush planting in the petite garden & fully fenced grounds.
- . Stylish blinds throughout.
- . Bonus amenities: a study upstairs & a guest  $\mbox{\ensuremath{\mbox{w/c}}}$  on the ground floor.
- . Carpark beside your back gate. And (to date) ample parking on road.
- . Quiet cul-de-sac position.
- . A small enclave one of only nine.
- . A walk to Henderson shopping and train.
- . Balance of 10yr Stamford Building Warranty

## 2 BED | 2 BATH | 0 CAR

PRICE:

Enquiries Over \$695,000

**OPEN FOR INSPECTION:** 

N/A

Maria Santayana 021454694 m.santayana@realty.co.nz www.atrealty.co.nz

Disclaimer: Please note this floor plan is for marketing purposes and is to be used as a guide only. All dimensions are estimates only and may not be exact measurements.